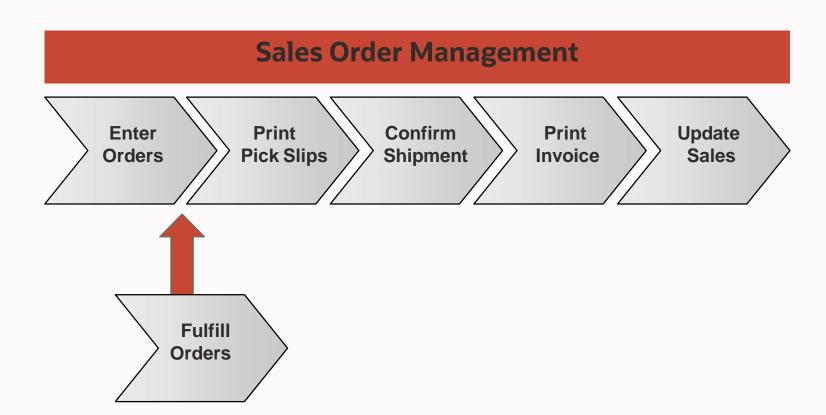

### ORACLE

# JD Edwards EnterpriseOne Fulfillment Management



## **Order Management Process**





### Unfulfilled Customers

| Red     | cords | s 1 - 2                   |                           | Customize G | rid > Basic 💌 土 🗖 |
|---------|-------|---------------------------|---------------------------|-------------|-------------------|
|         |       |                           |                           |             |                   |
|         | Ø     | Sold to<br>Address Number | Sold To<br>Address name   | Priority    | Credit<br>Message |
| ۲       |       | 4242                      | Capital System fmWBChange | 0           |                   |
| $\circ$ |       | 4244                      | Creekside Warehouse       | 2           |                   |

### Sales Order Lines--for-Capital System fmWBChange

| Recor                                          | Rec