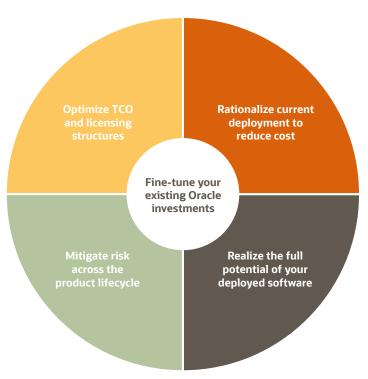

#### Optimize TCO and readiness

- Discover inefficiencies in current deployments
- Identify more cost-effective agreements that drive greater value
- Rationalize current investments to ensure that they support business objectives

## Determine the best fit for your organization

As part of the Deployment and Consumption Optimization approach, Oracle GLAS works with customers to deliver an experience that:

- Measures current deployment against Oracle's best practices and optimization resources
- Explores the details of your deployment in hands-on workshop sessions
- Defines which best practices align with your organization's business needs
- Provides feedback for improving current onpremises deployments and optimizing cloud services consumption