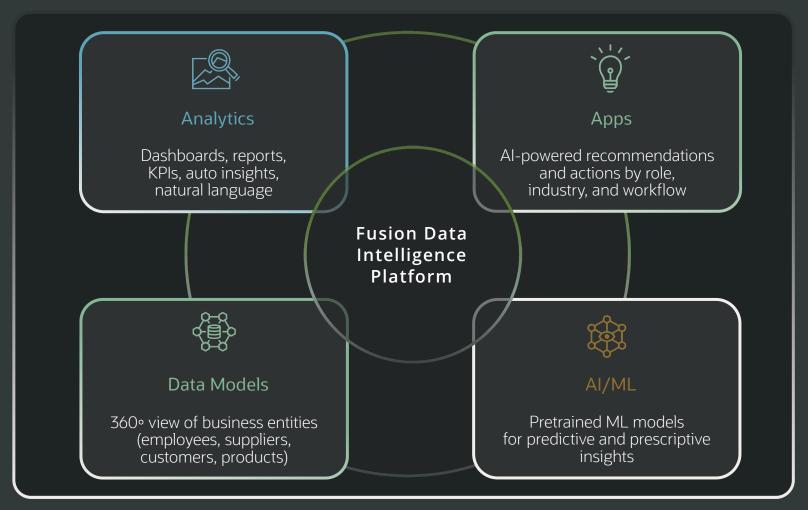

# Growing network

Schneider, Uber Freight, and Avalara expand embedded logistics and digital services in Oracle Cloud ERP

Announcing: Fusion Data Intelligence Platform

Next-generation data, analytics and AI platform