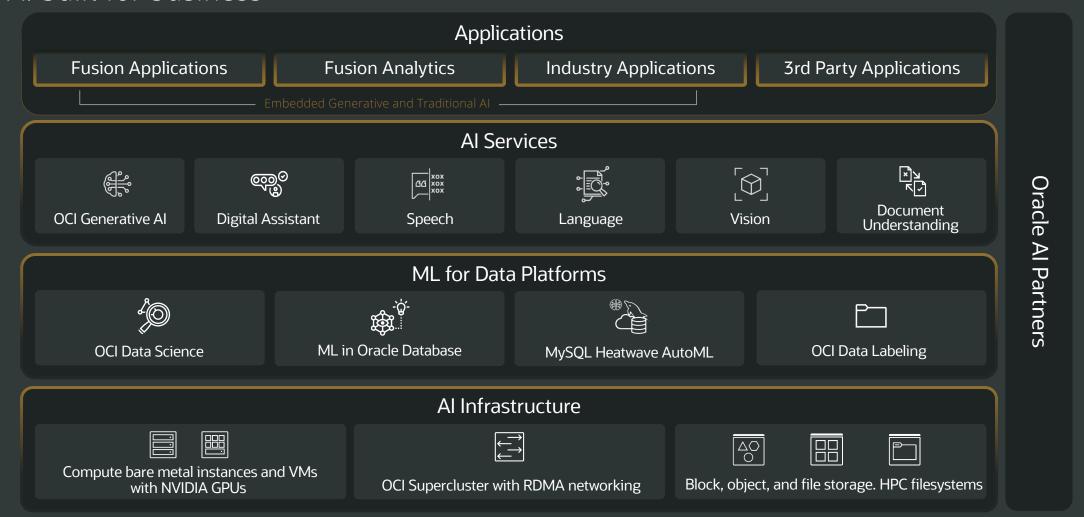

# Growing network

Schneider, Uber Freight, and Avalara expand embedded logistics and digital services in Oracle Cloud ERP

Announcing: Fusion Data Intelligence Platform

Next-generation data, analytics and AI platform

### Faster value

Best practices, methodologies and ISV solutions