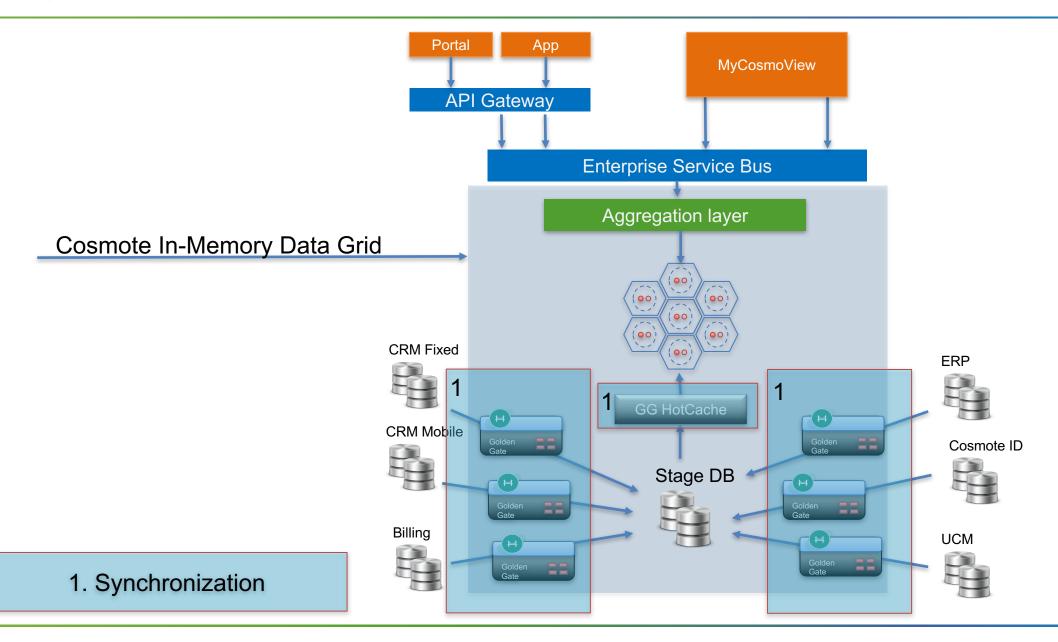

# **OSMOTE** in Memory Data Grid

- Intermediate layer of Customer Systems (OneApp, Portals, MyCosmoView etc.)
- Unified Information System providing Customer Data (fixed and mobile)
- Hiding the complexity and overcoming the limitations of a traditional architecture

- A total of 70 Services online
- More than 200 replicated tables
- More than 0.5TB of Cached Data

- ~Complete Customer View: Customer Info, Assets, Tickets, Offers, Orders, Interactions
- 10 Source Systems:
   CRM Fixed, CRM Mobile, UCM,
   ePOS, Geneva, IRM, UIM, ERP SAP,
   BSCS, Promitheas