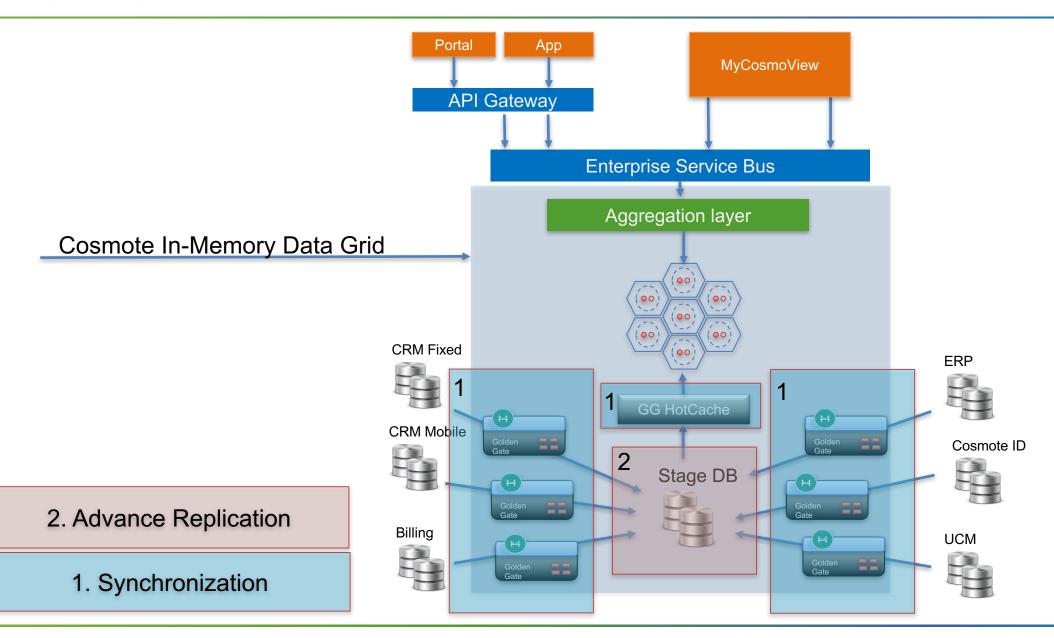

# **OSMOTE** in Memory Data Grid

- Intermediate layer of Customer Systems (OneApp, Portals, MyCosmoView etc.)
- Unified Information System providing Customer Data (fixed and mobile)
- Hiding the complexity and overcoming the limitations of a traditional architecture

- A total of 70 Services online
- More than 200 replicated tables
- More than 0.5TB of Cached Data

- ~Complete Customer View: Customer Info, Assets, Tickets, Offers, Orders, Interactions
- 10 Source Systems:
   CRM Fixed, CRM Mobile, UCM,
   ePOS, Geneva, IRM, UIM, ERP SAP,
   BSCS, Promitheas