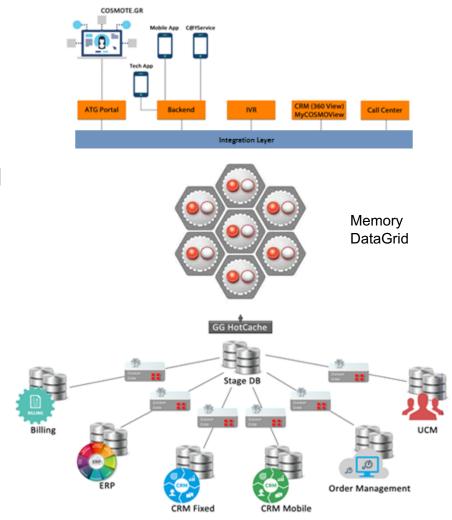

# **OSMOTE** in Memory Data Grid

- Intermediate layer of Customer Systems (OneApp, Portals, MyCosmoView etc.)
- Unified Information System providing Customer Data (fixed and mobile)
- Hiding the complexity and overcoming the limitations of a traditional architecture

- A total of 70 Services online
- More than 200 replicated tables
- More than 0.5TB of Cached Data

- ~Complete Customer View: Customer Info, Assets, Tickets, Offers, Orders, Interactions
- 10 Source Systems:
   CRM Fixed, CRM Mobile, UCM,
   ePOS, Geneva, IRM, UIM, ERP SAP,
   BSCS, Promitheas