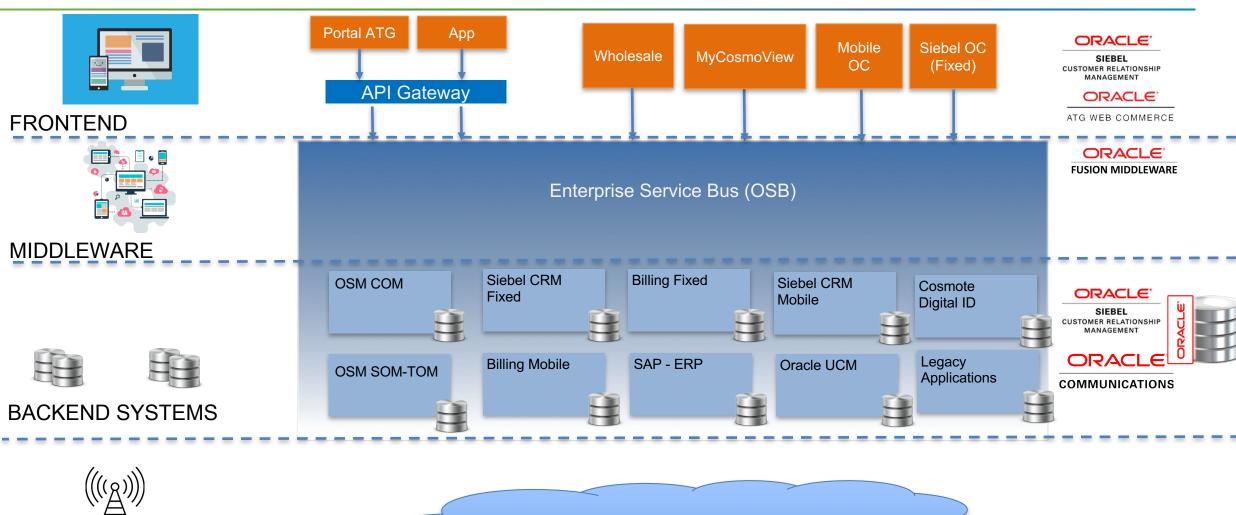

# **IT Architecture - Today**

- A total of 70 Services online
- More than 200 replicated tables
- More than 0.5TB of Cached Data

- ~Complete Customer View: Customer Info, Assets, Tickets, Offers, Orders, Interactions
- 10 Source Systems:
   CRM Fixed, CRM Mobile, UCM,
   ePOS, Geneva, IRM, UIM, ERP SAP,
   BSCS, Promitheas

...of sync calls are routed to COSMOTE in Memory Data Grid

~20M Service Calls / day

~17ms response on Aggregation layer

"COSMOTE In Memory Data Grid has become an indispensable part of our architecture