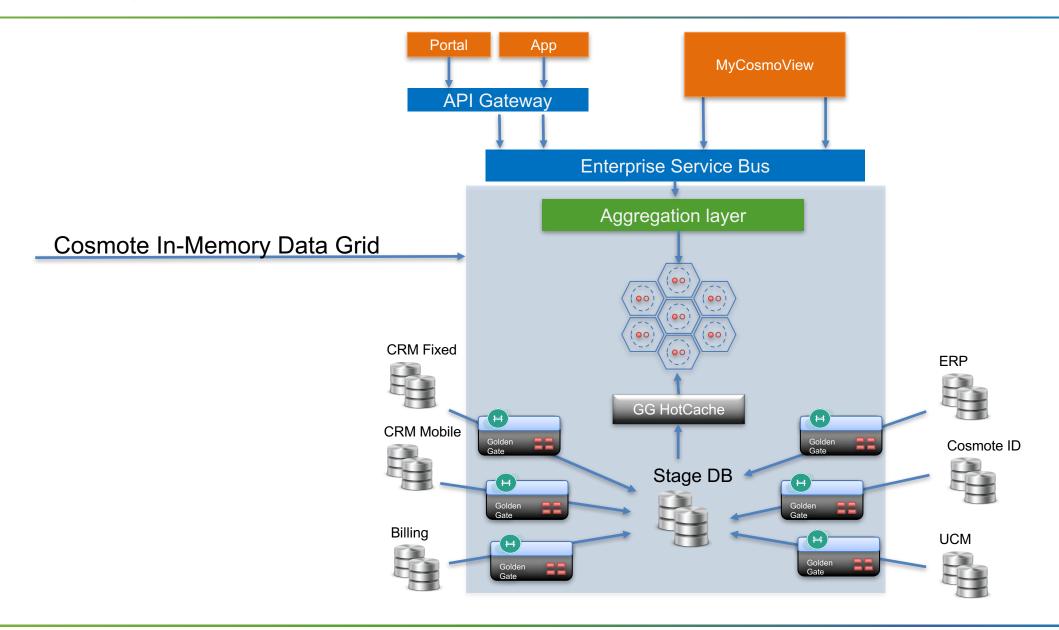

# **IT Architecture - Today**

# **OSMOTE** in Memory Data Grid

- Intermediate layer of Customer Systems (OneApp, Portals, MyCosmoView etc.)
- Unified Information System providing Customer Data (fixed and mobile)
- Hiding the complexity and overcoming the limitations of a traditional architecture

- A total of 70 Services online
- More than 200 replicated tables
- More than 0.5TB of Cached Data

- ~Complete Customer View: Customer Info, Assets, Tickets, Offers, Orders, Interactions
- 10 Source Systems:
   CRM Fixed, CRM Mobile, UCM,
   ePOS, Geneva, IRM, UIM, ERP SAP,
   BSCS, Promitheas

...of sync calls are routed to COSMOTE in Memory Data Grid

~20M Service Calls / day

~17ms response on Aggregation layer

"COSMOTE In Memory Data Grid has become an indispensable part of our architecture