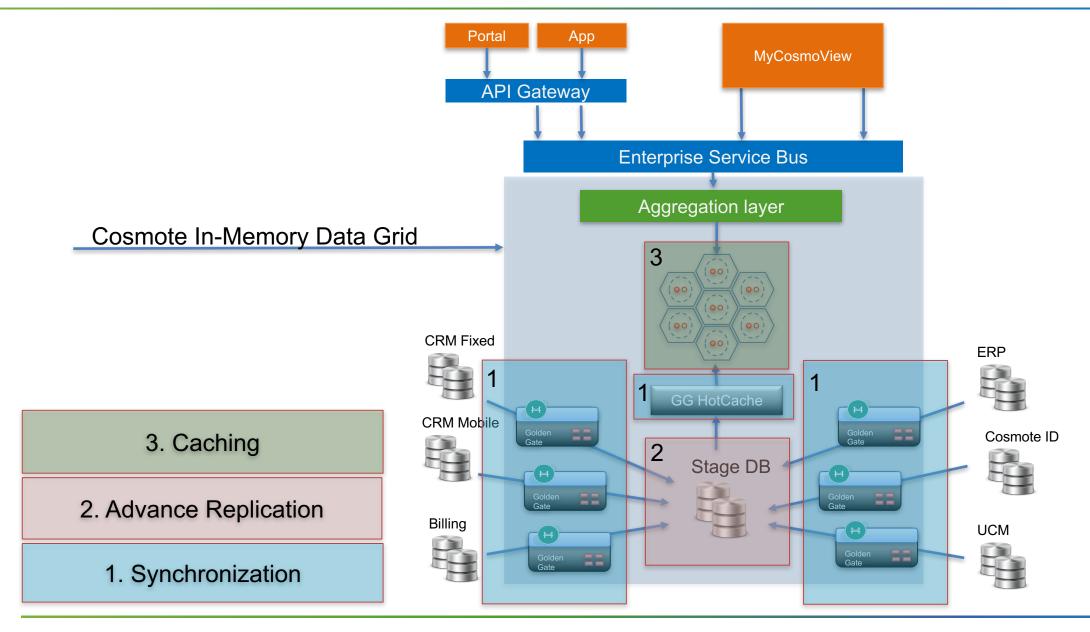

# **OSMOTE** in Memory Data Grid

- Intermediate layer of Customer Systems (OneApp, Portals, MyCosmoView etc.)
- Unified Information System providing Customer Data (fixed and mobile)
- Hiding the complexity and overcoming the limitations of a traditional architecture

- A total of 70 Services online
- More than 200 replicated tables
- More than 0.5TB of Cached Data

- ~Complete Customer View: Customer Info, Assets, Tickets, Offers, Orders, Interactions
- 10 Source Systems:
   CRM Fixed, CRM Mobile, UCM,
   ePOS, Geneva, IRM, UIM, ERP SAP,
   BSCS, Promitheas