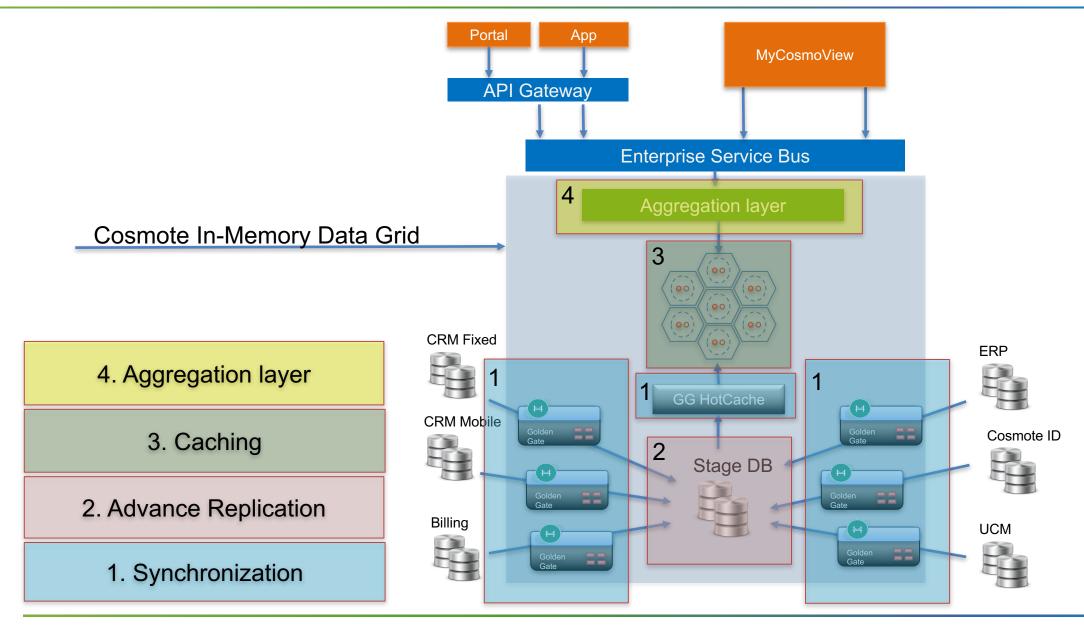

# **OSMOTE** in Memory Data Grid

- Intermediate layer of Customer Systems (OneApp, Portals, MyCosmoView etc.)
- Unified Information System providing Customer Data (fixed and mobile)
- Hiding the complexity and overcoming the limitations of a traditional architecture

- A total of 70 Services online
- More than 200 replicated tables
- More than 0.5TB of Cached Data

- ~Complete Customer View: Customer Info, Assets, Tickets, Offers, Orders, Interactions
- 10 Source Systems:
   CRM Fixed, CRM Mobile, UCM,
   ePOS, Geneva, IRM, UIM, ERP SAP,
   BSCS, Promitheas

...of sync calls are routed to COSMOTE in Memory Data Grid

~20M Service Calls / day

~17ms response on Aggregation layer

"COSMOTE In Memory Data Grid has become an indispensable part of our architecture