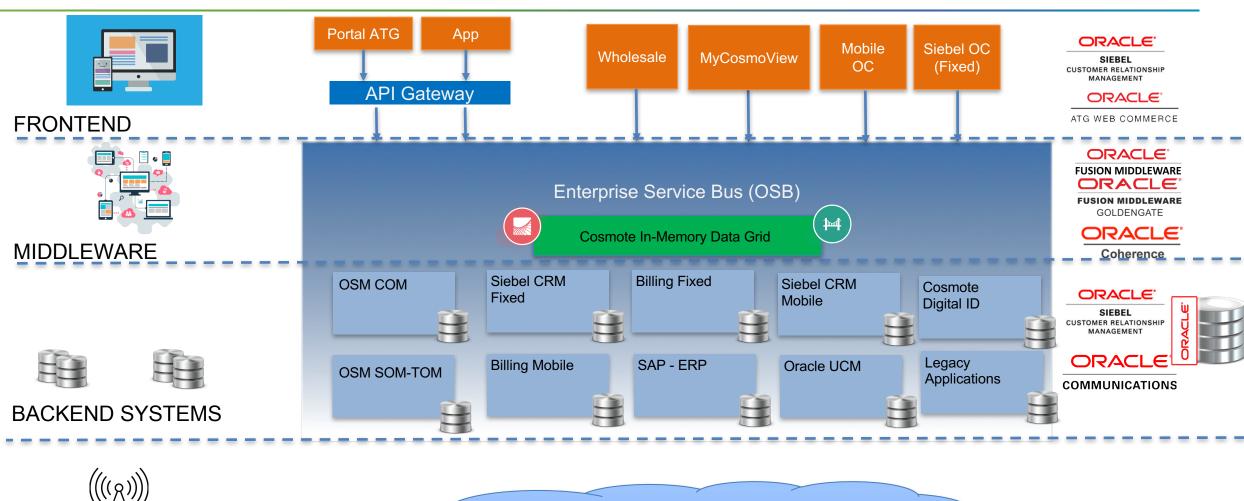

#### **IT Architecture - Before**

NETWORK PLATFORMS

Network Platforms

# **IT Architecture - Today**

# **OSMOTE** in Memory Data Grid

- Intermediate layer of Customer Systems (OneApp, Portals, MyCosmoView etc.)
- Unified Information System providing Customer Data (fixed and mobile)
- Hiding the complexity and overcoming the limitations of a traditional architecture