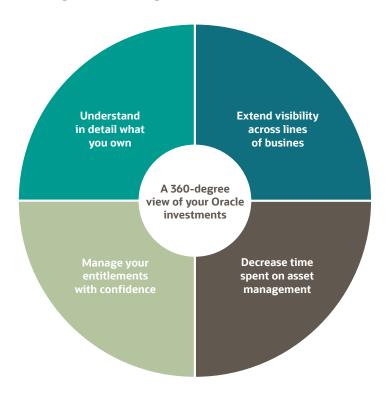

## A comprehensive view of your business's entitlements

The Oracle GLAS team partners with customers like you to deliver valuable insights that inform and optimize license management strategy.

#### Identify existing Oracle assets

Generate a comprehensive dashboard view of your Oracle investments across all global regions, entities, products, and historic investments.

### Save time on asset management

A comprehensive evaluation of your business's Oracle investments enables productivity gains by eliminating the guesswork of asset management.

### Prepare the way for future decisions

With full visibility of your Oracle investments, you gain access to insights and resources that will support planning for programs like cloud migration or broader license and subscription optimization.