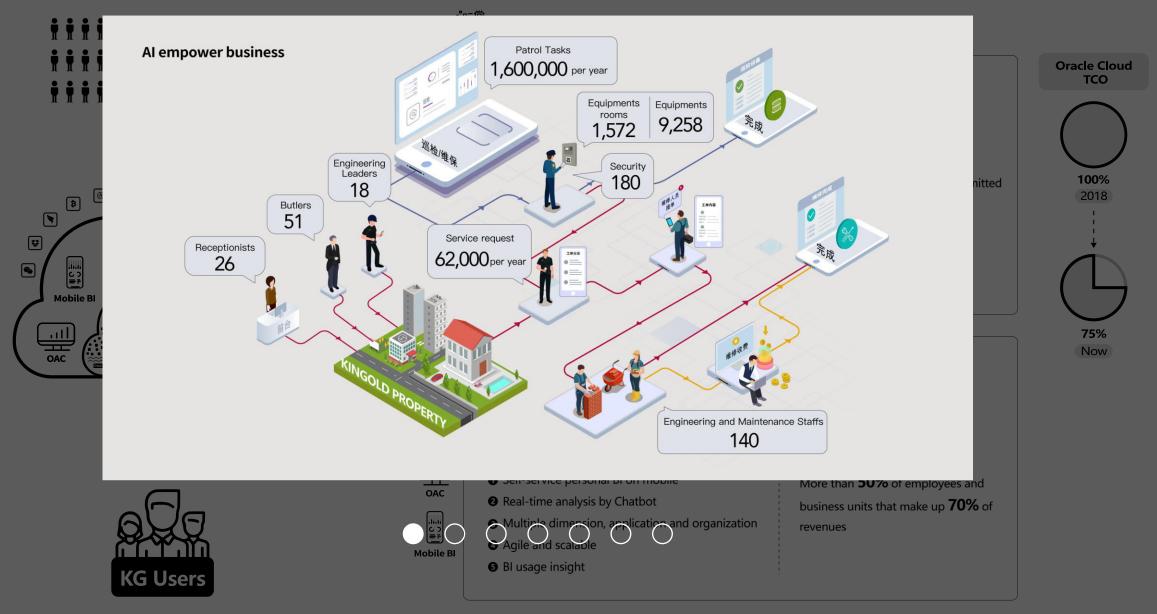

Committed to providing exceptional lifestyle choices to people who lead exceptional lives, guided by the belief that everything we do should meet the highest possible standards.

>

Solution faster Management fee receivable 25% Increase sales opportunities Central Analytics Platform **Oracle Cloud** тсо **OCI** Real-time sync AI Cloud Al Lab ·NLP 100% **Data Warehouse** ·Vision Real-time sync 2018 SaaS Data Lake ·313 ELT batchs ·Chatbot Interface ·612 dimensions  $\Theta \Theta$ Public Data ↑ 目 ↓ 日 ↓ 1 batch per day ₿  $\odot$ OAC @OCI Data Mart 75% Mobile BI Now **@OCI** ExaCC Internal Systems Data Lake he

#### ► Now

| Central<br>Analytics Platfe<br><b>24/7</b><br>Digital service                   | ( Week                                                         | se sales opportunities<br>s •• <b>Days</b><br>on & empower users | Automatic                                                              | ent fee receivable<br>ally identified<br>isk before system crashe | ed Oracle Cloud<br>TCO |
|---------------------------------------------------------------------------------|----------------------------------------------------------------|------------------------------------------------------------------|------------------------------------------------------------------------|-------------------------------------------------------------------|------------------------|
|                                                                                 | tion<br>Waterfall<br>DevOps<br>ence dependent)<br>data driven) | No DBA                                                           | killset •                                                              | ment OpEx                                                         | 100%<br>2018           |
| Data empower<br>Central Data Ware<br>90%+<br>Systems integ<br>Central Analytics | ehouse<br>grated Da                                            |                                                                  | <b>50x</b><br>Data increased                                           | <b>90%</b><br>Less ELT period                                     | 75%<br>Now             |
| Analytic proje                                                                  | ity and Manage                                                 | mensions &&<br>ment Platform                                     | 1500+<br>Users with data insig<br>Solved <b>95%</b><br>Critical issues | ht & analytic<br>Reduced <b>50%</b>                               | ıd                     |