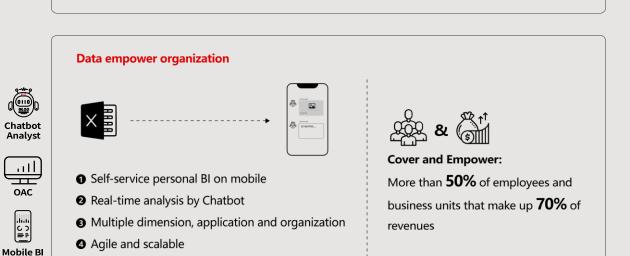

# Data empower organization

- Self-service personal BI on mobile
- 2 Real-time analysis by Chatbot
- Multiple dimension, application and organization
- Agile and scalable

Chatbot Analyst

Mobile BI

Bl usage insight

Cover and Empower: More than 50% of employees and business units that make up 70% of revenues