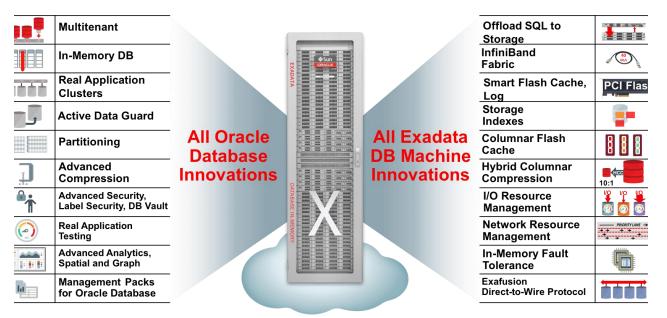

### Oracle Exadata Cloud @Customer

(Next Agenda)

Oracle Exadata Cloud dedicate X8M infrastructure to allow database to

- > improve performance, security and reduce the downtime of application.
- a powerful in-memory database with the features of multitenant and clusters of application, active data guard for data extraction, reduce data size with advanced compression rate.
- It operates at <u>a private cloud environment</u> and all the features benefits to ERP application's database.

Oracle Exadata Cloud will be applied in Maxim's on Dec 2020.

- It will replace existing E-Business Suite's on-premise X5 Exadata. Currently, E-Business Suite is operation Maxim's Group ERP system for Finance and Supply-chain purpose. It obtains highly customized features and concurrent requests which requires a powerful database for the operation and execution.
- With the cloud-based infrastructure and X8M improvements, E-Business Suite with Exadata Cloud will become more stable, faster and expanded multi-threat concurrent request execution which benefits both Finance and Supply-chain section.