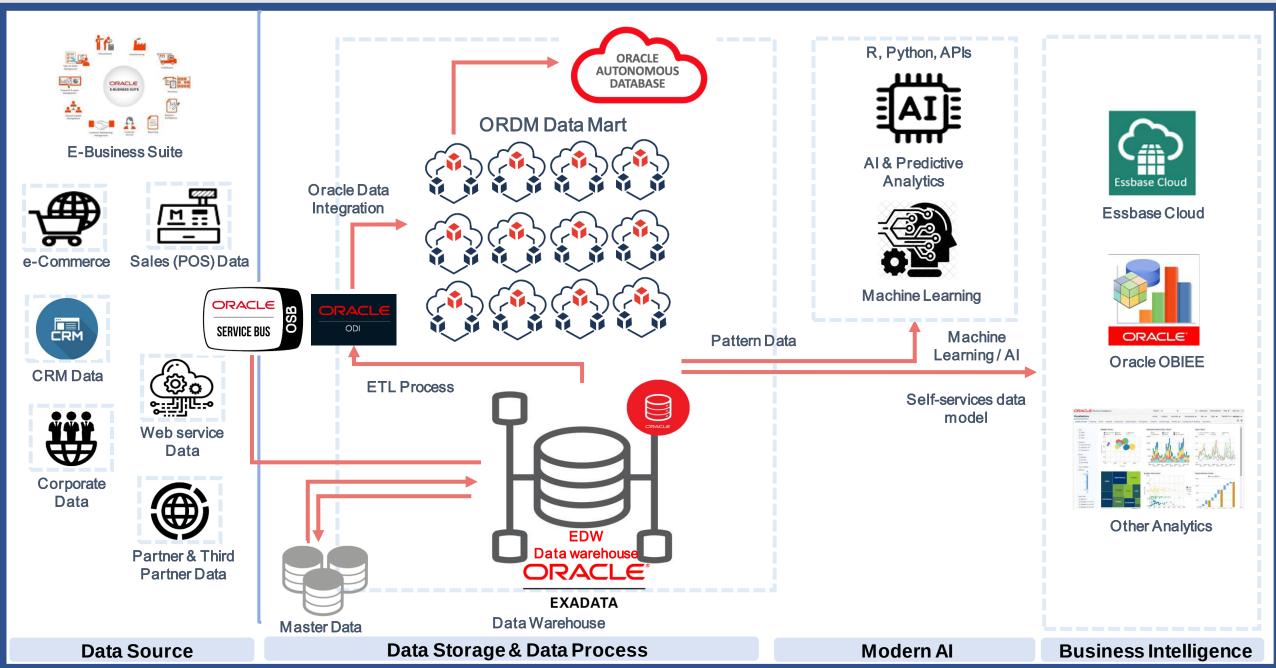

# Maxim's Project with Oracle

Oracle Cloud Solutions

- SOA Cloud Service
- Exadata Cloud @Customer
- Autonomous Database (ADW)
- Essbase Cloud
- Autonomous Integration Cloud (AIC)
- Supply Chain and Planning (SCP)

### **Oracle SOA Cloud Service**

Oracle SOA is introduced and applied in Maxim's since 2017.

It provides a channel for various operational-generated data migrate to standardize format including data from Virtual POS, Mobile Ordering, Online Ordering, Standard POS Polling, Pre-ordering system, Coupon system. With Oracle SOA, all channels data have been transformed to standardized format which strengthen the trustworthiness for business and analytical usage.

#### \*\* Oracle SOA Suite enables and benefit to Maxim's \*\*

- Unified integration platform for both cloud and on-premise applications  $\checkmark$
- Point and click modeling for connectivity to cloud apps  $\checkmark$
- Secure connectivity & session management, provide end-to-end solution  $\checkmark$ monitoring with root-cause analysis
- Ensure high availability and scalability of the digitized platform  $\checkmark$
- Cloud Adapter SDK

ORACLE

SERVICE BUS

Faceta & Acet Receptore

OSE

**Integration Layer** 

**Backoffice Applications** 

**E-Business Suite** 

### Oracle Exadata Cloud @Customer

(Next Agenda)

Oracle Exadata Cloud dedicate X8M infrastructure to allow database to

- > improve performance, security and reduce the downtime of application.
- a powerful in-memory database with the features of multitenant and clusters of application, active data guard for data extraction, reduce data size with advanced compression rate.
- It operates at <u>a private cloud environment</u> and all the features benefits to ERP application's database.

Oracle Exadata Cloud will be applied in Maxim's on Dec 2020.

- It will replace existing E-Business Suite's on-premise X5 Exadata. Currently, E-Business Suite is operation Maxim's Group ERP system for Finance and Supply-chain purpose. It obtains highly customized features and concurrent requests which requires a powerful database for the operation and execution.
- With the cloud-based infrastructure and X8M improvements, E-Business Suite with Exadata Cloud will become more stable, faster and expanded multi-threat concurrent request execution which benefits both Finance and Supply-chain section.

## Oracle Autonomous Database (ADW)

Oracle Autonomous Data Warehouse (ADW) features automated database performance tuning and security, storage scaling to reduce the daily effort of maintaining the data warehouse operation, data security and focus the resources on business and analytics. It offers the public cloud for ADW.

#### Oracle ADW has been adopted in Maxim's since 2019.

With Maxim's business expansion to South-East Asia (SEA) region, regionalized data analytics to obtain fast insight is crucial.

ADW's auto tuning feature reduces almost 50% querying time to retrieve analytical result.

Rather than concerning the rapid performance, Maxim's also approach "Single Source of Truth". All regions data are migrated to Maxim's group Data Warehouse.

ADW serves in a public cloud environment, it smoothens the connectivity between the group data warehouse and localized SEA team. Localized analytics becomes effective and efficient.