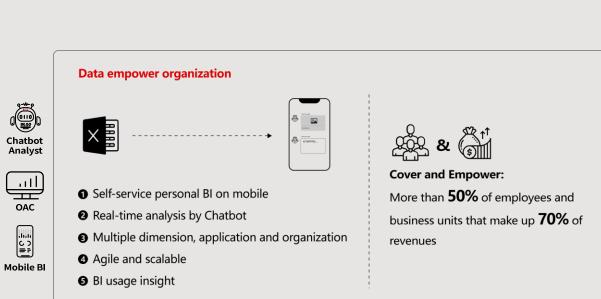

# Data empower organization

- Self-service personal BI on mobile
- 2 Real-time analysis by Chatbot
- Multiple dimension, application and organization
- Agile and scalable

Chatbot Analyst

Mobile BI

Bl usage insight

Cover and Empower: More than 50% of employees and business units that make up 70% of revenues