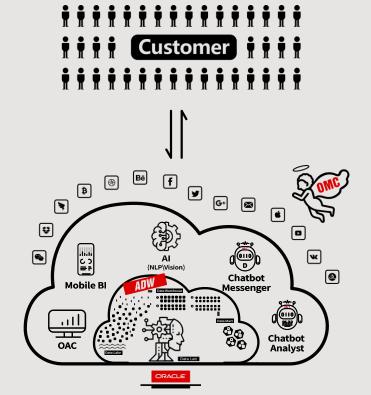

# Data empower organization

- Self-service personal BI on mobile
- 2 Real-time analysis by Chatbot
- Multiple dimension, application and organization
- Agile and scalable

Chatbot Analyst

Mobile BI

Bl usage insight

Cover and Empower: More than 50% of employees and business units that make up 70% of revenues

。 《》》 Empowerment & Innovation **Customer Engagement** 2019 2020 2021 100% 50% Traditional 80% **50%** Digital & Al 0% **20%** 

- Central customer platform & App
- **2** Digital O2O experience
- B User behavior insight

Ð

AI (NLP\Vision)

OAC

Chatbot

Analyst

-111

Ē

OAC

.li.li 6 0 ≣=

Otata driven proactive service

**G** Bl usage insight