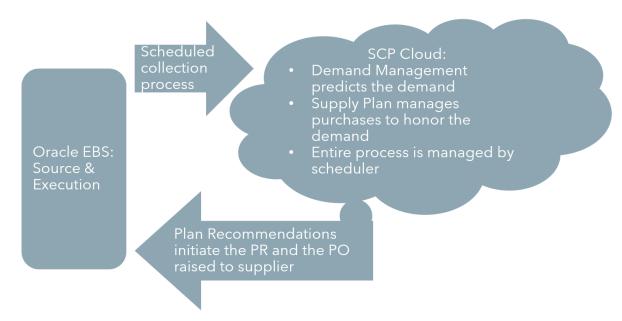

# Maxim's Project with Oracle

Oracle Cloud Solutions

- SOA Cloud Service
- Exadata Cloud @Customer
- Autonomous Database (ADW)
- Essbase Cloud
- Autonomous Integration Cloud (AIC)
- Supply Chain and Planning (SCP)