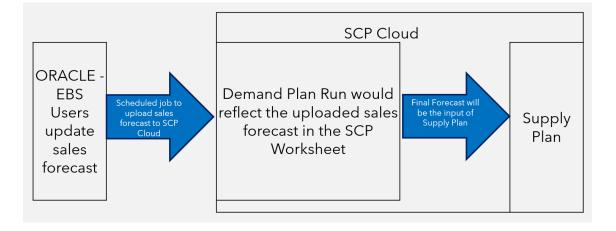

# Maxim's Project with Oracle

Oracle Cloud Solutions

- SOA Cloud Service
- Exadata Cloud @Customer
- Autonomous Database (ADW)
- Essbase Cloud
- Autonomous Integration Cloud (AIC)
- Supply Chain and Planning (SCP)