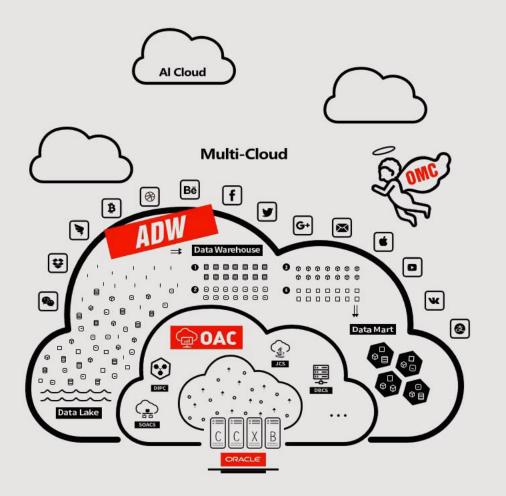

Committed to providing exceptional lifestyle choices to people who lead exceptional lives, guided by the belief that everything we do should meet the highest possible standards.

>

Solution faster Management fee receivable 25% Increase sales opportunities Central Analytics Platform **Oracle Cloud** тсо **OCI** Real-time sync AI Cloud Al Lab ·NLP 100% **Data Warehouse** ·Vision Real-time sync 2018 SaaS Data Lake ·313 ELT batchs ·Chatbot Interface ·612 dimensions  $\Theta \Theta$ Public Data ↑ 目 ↓ 日 ↓ 1 batch per day ₿  $\odot$ OAC @OCI Data Mart 75% Mobile BI Now **@OCI** ExaCC Internal Systems Data Lake he

#### ► Now

| Central<br>Analytics Platfe<br><b>24/7</b><br>Digital service                   | ( Week                                                         | se sales opportunities<br>s •• <b>Days</b><br>on & empower users | Automatic                                                              | ent fee receivable<br>ally identified<br>isk before system crashe | ed Oracle Cloud<br>TCO |
|---------------------------------------------------------------------------------|----------------------------------------------------------------|------------------------------------------------------------------|------------------------------------------------------------------------|-------------------------------------------------------------------|------------------------|
|                                                                                 | tion<br>Waterfall<br>DevOps<br>ence dependent)<br>data driven) | No DBA                                                           | killset •                                                              | ment OpEx                                                         | 100%<br>2018           |
| Data empower<br>Central Data Ware<br>90%+<br>Systems integ<br>Central Analytics | ehouse<br>grated Da                                            |                                                                  | <b>50x</b><br>Data increased                                           | <b>90%</b><br>Less ELT period                                     | 75%<br>Now             |
| Analytic proje                                                                  | ity and Manage                                                 | mensions &&<br>ment Platform                                     | 1500+<br>Users with data insig<br>Solved <b>95%</b><br>Critical issues | ht & analytic<br>Reduced <b>50%</b>                               | ıd                     |