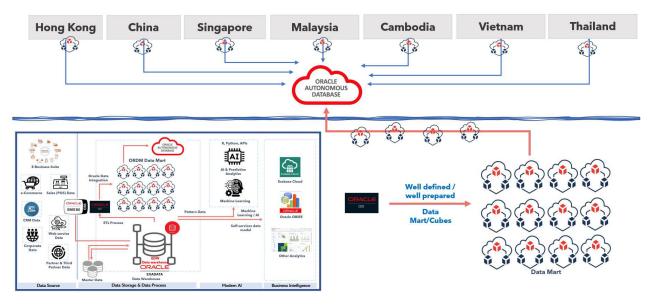

Operates over 1,800 outlets in Hong Kong, China, Vietnam, Cambodia, Malaysia, Thailand and Singapore. **Maxim's** is also the **licensee of renowned brands** including **Starbucks Coffee**, **Genki Sushi, IPPUDO Ramen**, **The Cheesecake Factory**, and **Shake Shack** in various territories.

Maxim's is going through the Cloud Transformation Journey; the goal is to move "Everything-To-Cloud" with different cloud services.

### **Data Architecture Flow**