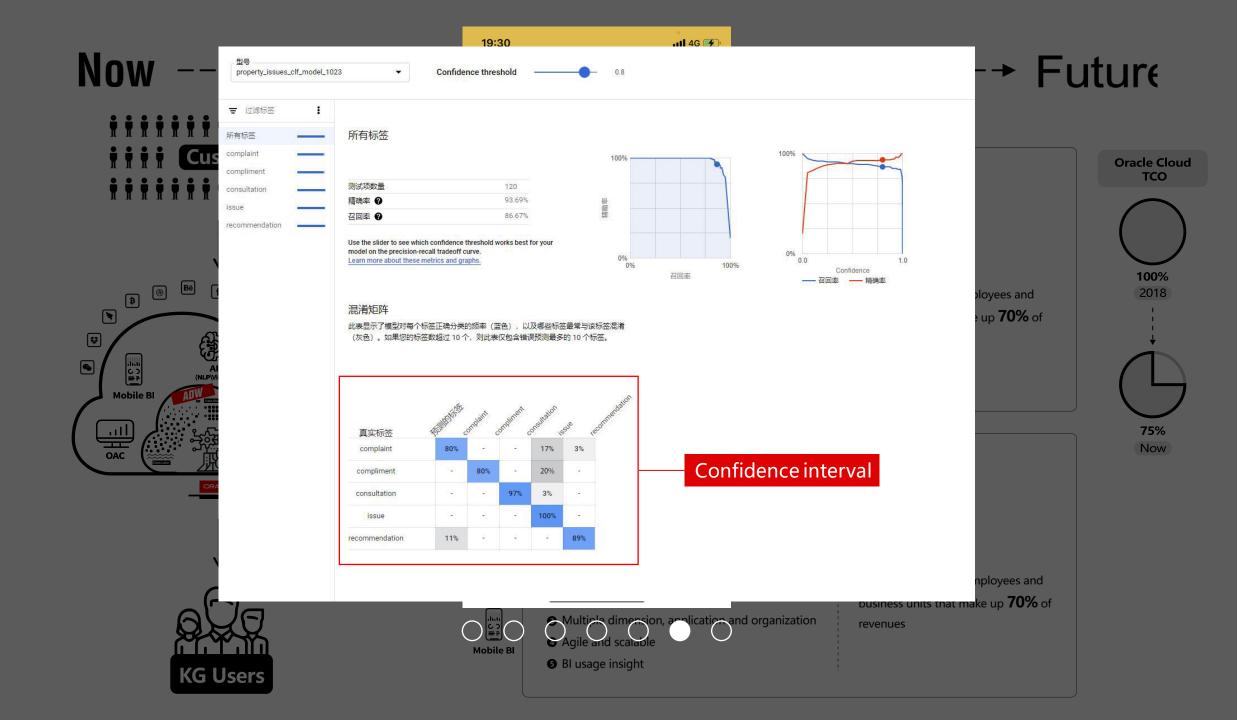

## Oracle Autonomous Database (ADW)

Oracle Autonomous Data Warehouse (ADW) features automated database performance tuning and security, storage scaling to reduce the daily effort of maintaining the data warehouse operation, data security and focus the resources on business and analytics. It offers the public cloud for ADW.

#### Oracle ADW has been adopted in Maxim's since 2019.

With Maxim's business expansion to South-East Asia (SEA) region, regionalized data analytics to obtain fast insight is crucial.

ADW's auto tuning feature reduces almost 50% querying time to retrieve analytical result.

Rather than concerning the rapid performance, Maxim's also approach "Single Source of Truth". All regions data are migrated to Maxim's group Data Warehouse.

ADW serves in a public cloud environment, it smoothens the connectivity between the group data warehouse and localized SEA team. Localized analytics becomes effective and efficient.