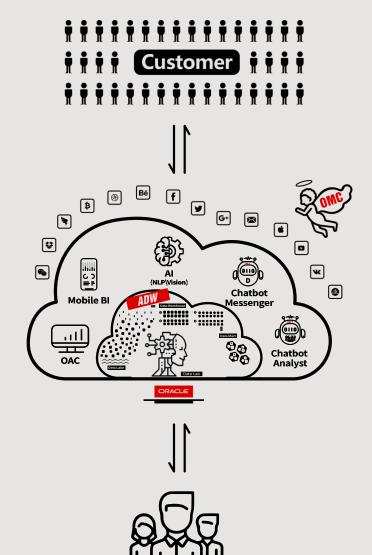

Ð

AI (NLP\Vision)

OAC

Chatbot

Analyst

-111

Ē

OAC

.li.li 6 0 ≣=

Otata driven proactive service

**G** Bl usage insight