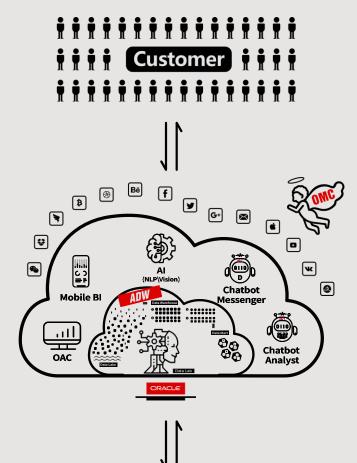

# Data empower organization

- Self-service personal BI on mobile
- 2 Real-time analysis by Chatbot
- Multiple dimension, application and organization
- Agile and scalable

Chatbot Analyst

Mobile BI

Bl usage insight

Cover and Empower: More than 50% of employees and business units that make up 70% of revenues

。 《》》 Empowerment & Innovation **Customer Engagement** 2019 2020 2021 100% 50% Traditional 80% **50%** Digital & Al 0% **20%** 

- Central customer platform & App
- **2** Digital O2O experience
- B User behavior insight

Ð

AI (NLP\Vision)

OAC

Chatbot

Analyst

-111

Ē

OAC

.li.li 6 0 ≣=

Otata driven proactive service

**G** Bl usage insight