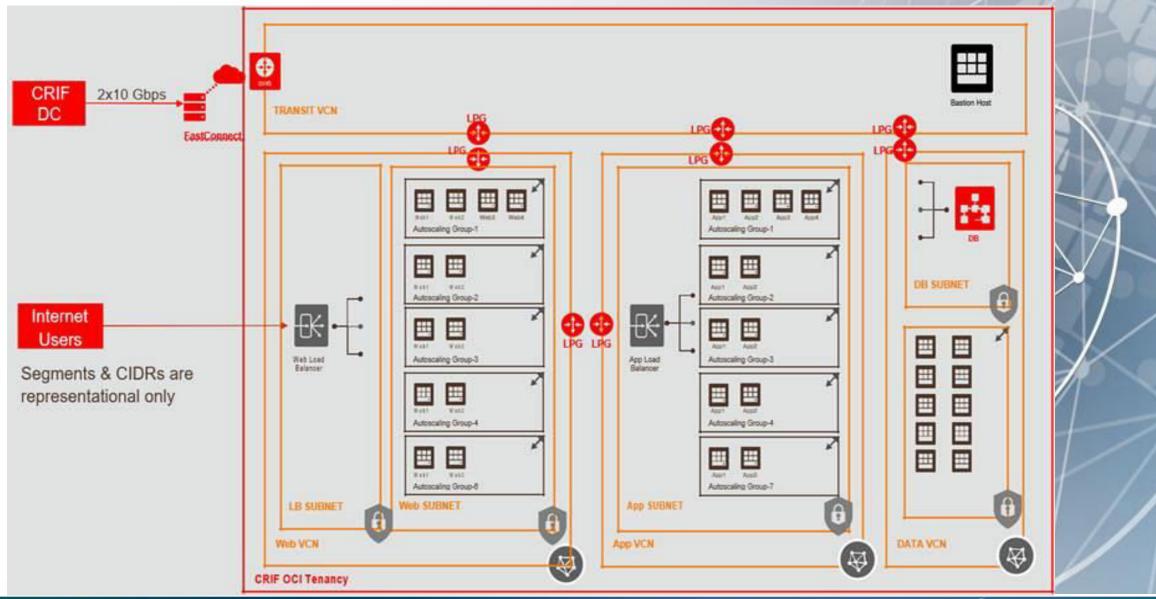

g Digital transformation
- Designing IT Strategy
- Providing innovative product solutions for Credit Bureaus, open banking, digital banking etc. areas.
- IT Cost Optimization



#### **Solution Developed for Credit Bureau**

- Credit Bureau is used by all financial institutions for Underwriting to pull Credit Reports
- Helps lenders in taking credit decision making
- The credit score reflects the creditworthiness of an individual along with providing an idea of how likely he/she can default for the loan
- The credit score for individuals provided by CRIF high mark ranges from 300 to 900.
- The closer a credit score is to 900, the higher is the creditworthiness of an individual. The range from 750 to 900 is considered excellent.



#### **Challenges We Had**





#### **OCI Architecture**





#### **Lessons Learned for OCI Implementation**

- Ensuring correct Network Configuration
- Resource Management and Cost optimization
- Apprehension About Cloud Security
- Making the Right Moves







### **OCI Benefits**

- Help in accelerating innovation, improve agility and better support to business
- 3x more real-time transactions with 3X improvement in performance
- 30% cost savings in the next 3 years







#### Thank you for your attention !!!





Oracle Global Leaders Program

## Oracle Global Leaders Meeting APAC 2020

Oracle Cloud Infrastructure Panel











Pinkes Ambvat CIO & Director CRIF High Mark - India



Steven Chang CIO Kingold - China



Lionel Louie Chief Commercial Officer CargoSmart - Hongkong







Committed to providing exceptional lifestyle choices to