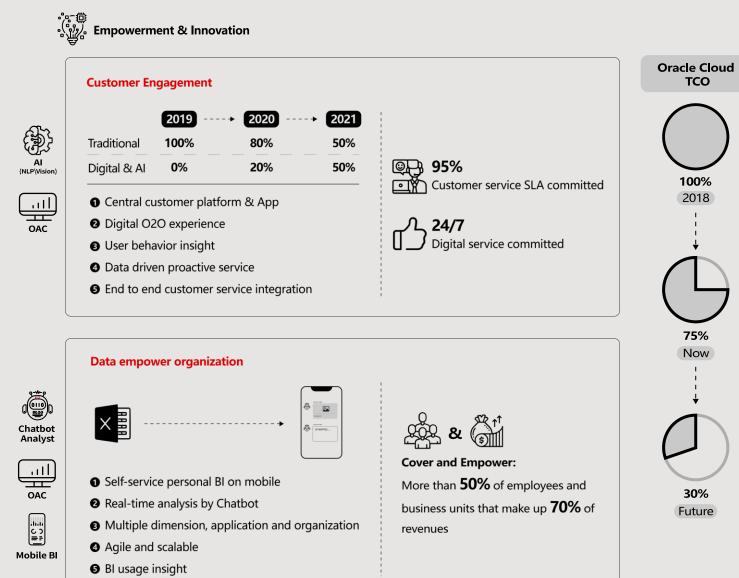

# Data empower organization

- Self-service personal BI on mobile
- 2 Real-time analysis by Chatbot
- Multiple dimension, application and organization
- Agile and scalable

Chatbot Analyst

Mobile BI

Bl usage insight

Cover and Empower: More than 50% of employees and business units that make up 70% of revenues

。 《》》 Empowerment & Innovation **Customer Engagement** 2019 2020 2021 100% 50% Traditional 80% **50%** Digital & Al 0% **20%** 

- Central customer platform & App
- **2** Digital O2O experience
- B User behavior insight

.li.li 6 0 ≣=

Otata driven proactive service

**G** Bl usage insight