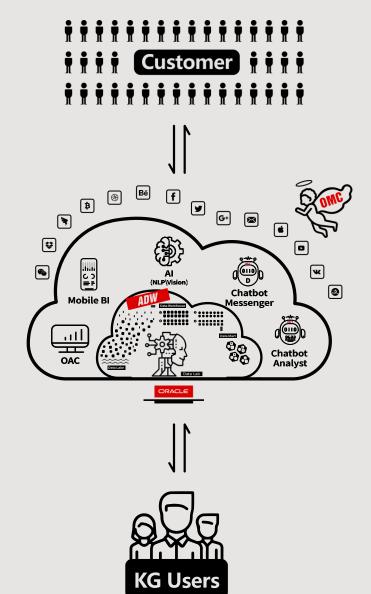

Committed to providing exceptional lifestyle choices to people who lead exceptional lives, guided by the belief that everything we do should meet the highest possible standards.

>

Solution faster Management fee receivable 25% Increase sales opportunities Central Analytics Platform **Oracle Cloud** тсо **OCI** Real-time sync AI Cloud Al Lab ·NLP 100% **Data Warehouse** ·Vision Real-time sync 2018 SaaS Data Lake ·313 ELT batchs ·Chatbot Interface ·612 dimensions  $\Theta \Theta$ Public Data ↑ 目 ↓ 日 ↓ 1 batch per day ₿  $\odot$ OAC @OCI Data Mart 75% Mobile BI Now **@OCI** ExaCC Internal Systems Data Lake he

#### ► Now

| Central<br>Analytics Platfe<br><b>24/7</b><br>Digital service                   | ( Week                                                         | se sales opportunities<br>s •• <b>Days</b><br>on & empower users | Automatic                                                              | ent fee receivable<br>ally identified<br>isk before system crashe | ed Oracle Cloud<br>TCO |
|---------------------------------------------------------------------------------|----------------------------------------------------------------|------------------------------------------------------------------|------------------------------------------------------------------------|-------------------------------------------------------------------|------------------------|
|                                                                                 | tion<br>Waterfall<br>DevOps<br>ence dependent)<br>data driven) | No DBA                                                           | killset •                                                              | ment OpEx                                                         | 100%<br>2018           |
| Data empower<br>Central Data Ware<br>90%+<br>Systems integ<br>Central Analytics | ehouse<br>grated Da                                            |                                                                  | <b>50x</b><br>Data increased                                           | <b>90%</b><br>Less ELT period                                     | 75%<br>Now             |
| Analytic proje                                                                  | ity and Manage                                                 | mensions &&<br>ment Platform                                     | 1500+<br>Users with data insig<br>Solved <b>95%</b><br>Critical issues | ht & analytic<br>Reduced <b>50%</b>                               | ıd                     |