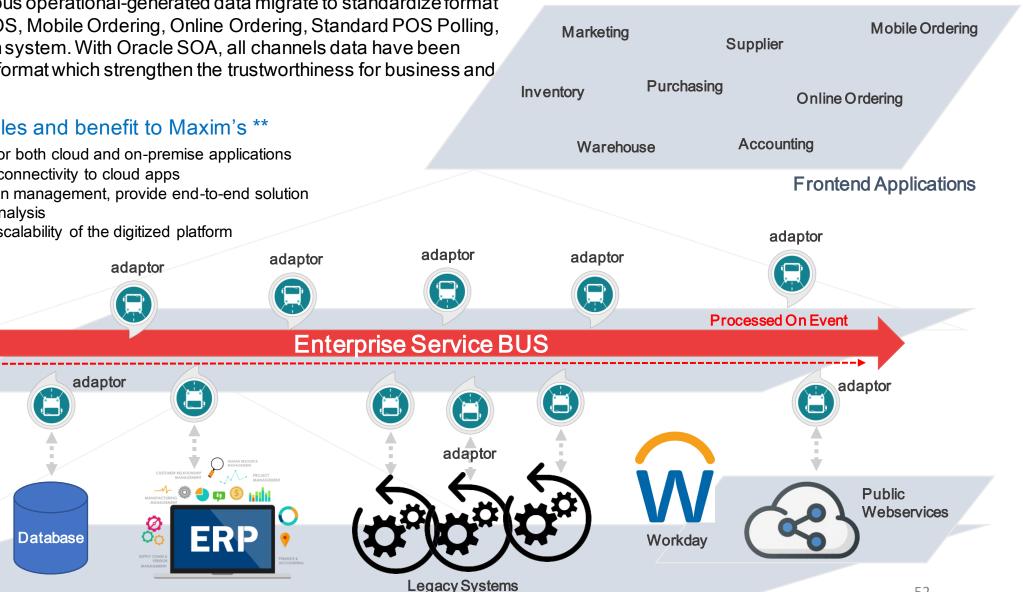

### **Oracle SOA Cloud Service**

Oracle SOA is introduced and applied in Maxim's since 2017.

It provides a channel for various operational-generated data migrate to standardize format including data from Virtual POS, Mobile Ordering, Online Ordering, Standard POS Polling, Pre-ordering system, Coupon system. With Oracle SOA, all channels data have been transformed to standardized format which strengthen the trustworthiness for business and analytical usage.

#### \*\* Oracle SOA Suite enables and benefit to Maxim's \*\*

- Unified integration platform for both cloud and on-premise applications  $\checkmark$
- Point and click modeling for connectivity to cloud apps  $\checkmark$
- Secure connectivity & session management, provide end-to-end solution  $\checkmark$ monitoring with root-cause analysis
- Ensure high availability and scalability of the digitized platform  $\checkmark$
- Cloud Adapter SDK