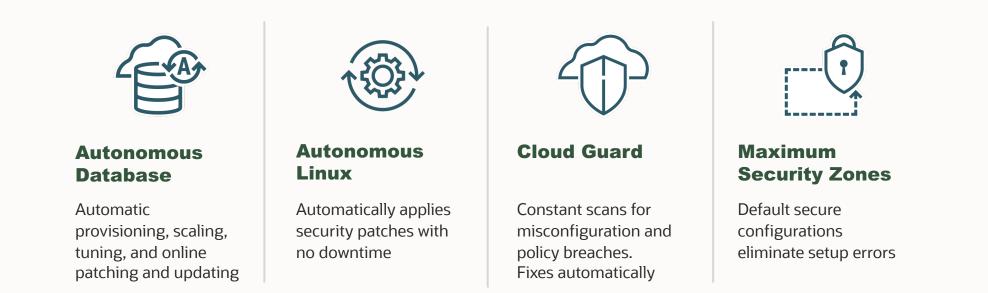

## Taking on more responsibility for cloud workloads

#### Security that's built-in, on by default, with no extra charges