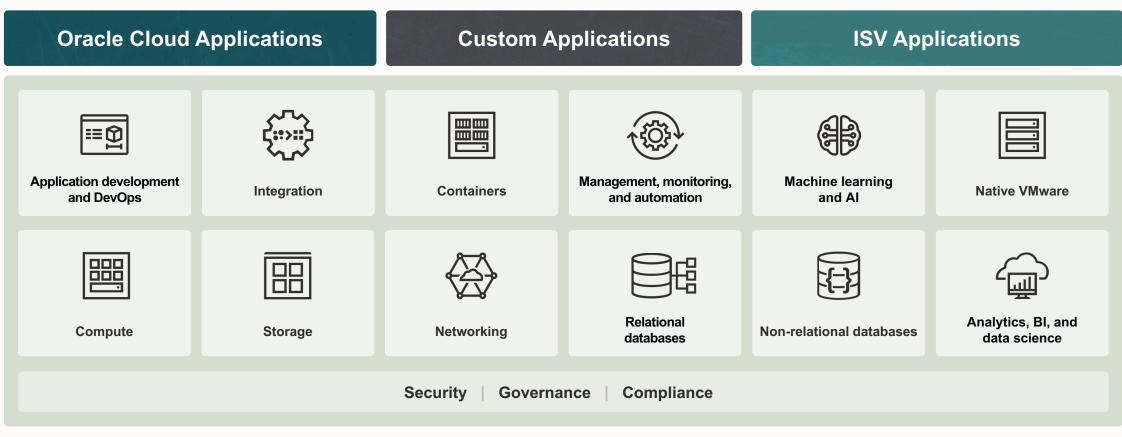

# **Oracle Cloud Applications**

Complete suite of integrated applications

# Oracle Cloud Infrastructure

Secure, high-performance platform for all your workloads