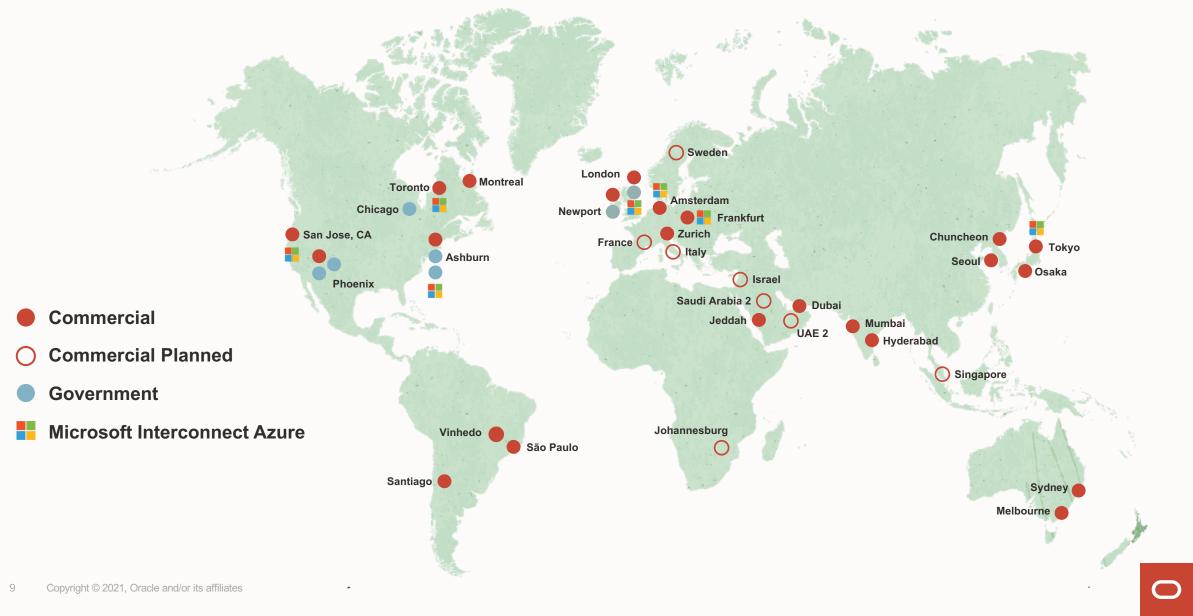

Native VMware on OCI in public cloud or dedicated regions

### Meeting customers where they are, with what they need

## Global, regional, and industry compliance



## **End-to-end cloud infrastructure Service Level Agreement**

|                                    | Oracle       | AWS          | Azure        | GCP          |
|------------------------------------|--------------|--------------|--------------|--------------|
| Availability                       | $\checkmark$ | $\checkmark$ | $\checkmark$ | $\checkmark$ |
| Performance<br>Disk IOPS & Network | $\checkmark$ | ×            | X            | ×            |
| Manageability<br>API Error Rate    | $\checkmark$ | X            | X            | ×            |

## **Oracle Cloud Infrastructure – Expanding to meet you where you are**