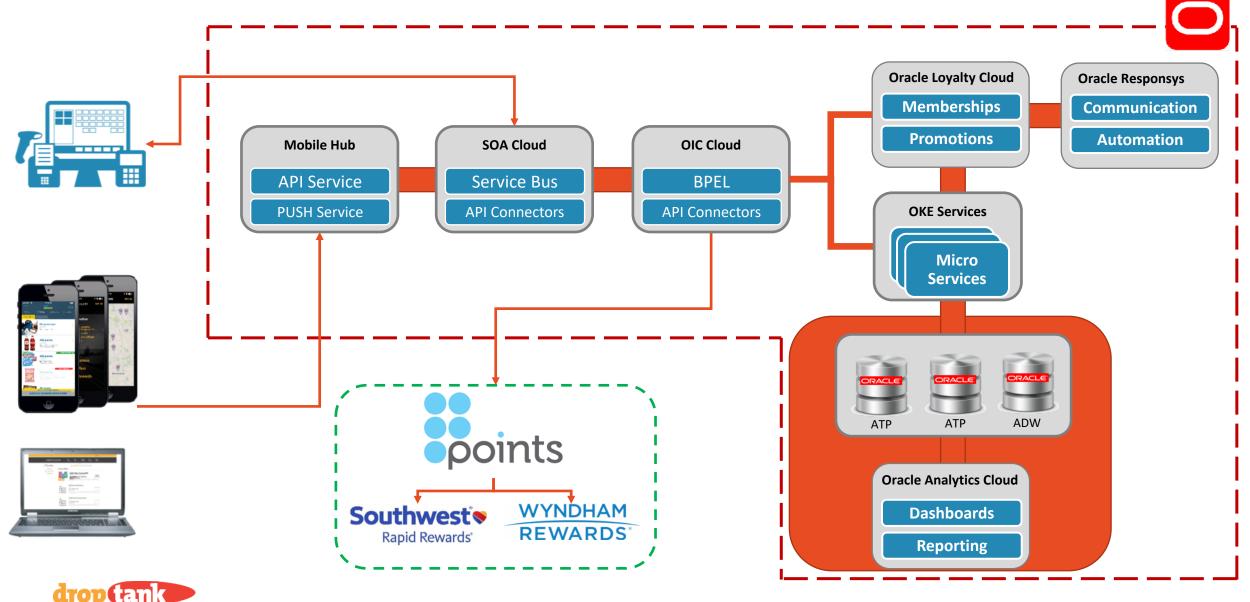

### **Drop Tank 3.0 - March 2020**

CONFIDENTIAL

#### **Drop Tank Data Platform**