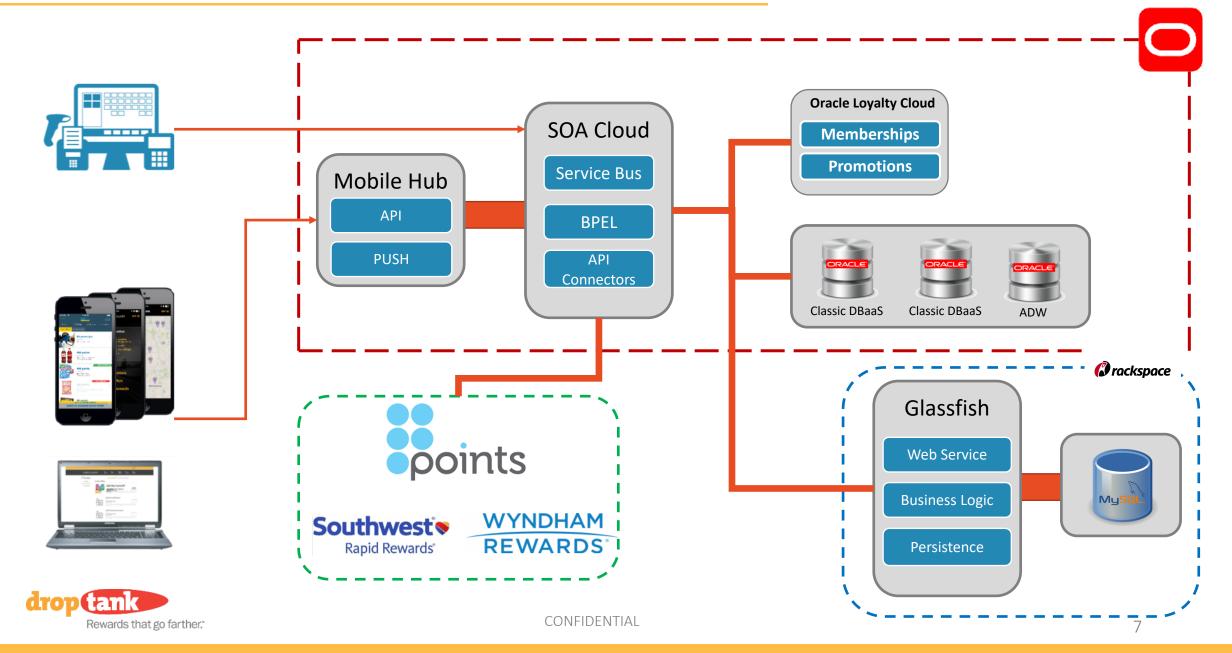

rx volume and retail connections
- Data capture and analysis for loyalty



"We are NOT a Loyalty Company"

David VanWiggeren, CEO Drop Tank LLC

**The Challenge** – Create a consistent and effective Price Per Gallon (PPG) rollback across thousands branded gas stations:

- Anonymous product, no PII
- Manage PPG Rewards, Transactions, Site Connectivity

#### **The Volume**

- 2100 Stations
- 2500 Transactions at Peak







"We need to transform into a Loyalty Company"

David VanWiggeren, CEO Drop Tank LLC

#### **The Challenge** – Introduce the new capabilities

- Manage Member Information (PII)
- Earn and Burn (Points)
- Offer Management
- Mobile/Web Applications

#### The Volume

- 5,000 Stations
- 20,000 Transactions at Peak



#### Drop Tank 2.0 - 2017/18



#### Drop Tank 2.1 - 2019



## **Drop Tank 2.1 Reporting Examples**

| 2018 | New                  | Total             | Total            | Total                | % Total              | Total          | Avg                   | Total   |                  | Avg                    | Total               | Total                   | Avg                     |
|------|----------------------|-------------------|------------------|----------------------|----------------------|----------------|-----------------------|---------|------------------|------------------------|---------------------|-------------------------|-------------------------|
|      | Confirmed            |                   | Members          | Members              | Members              | Loyalty        | Loyalty               | Loyalty |