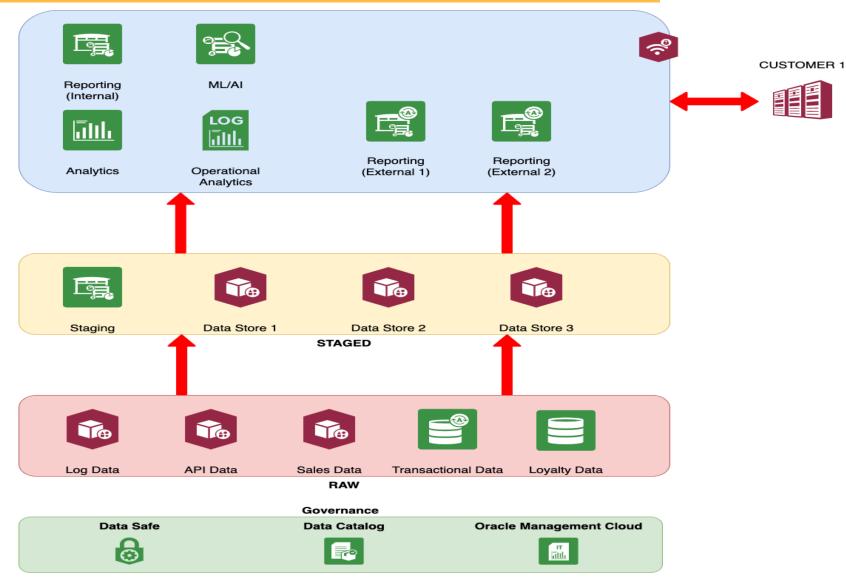

| 15     | 18     | 17     | 3      | 5     |
| Reinstated Heartbeat in Last Week   | 18     | 18     | 17    | 14     | 13     | 24    | 9     | 15     | 12     | 12     | 7      | 9     |
| TOTAL LOSSES (Dropped Heartbeat)    | -27    | -17    | -16   | -22    | -23    | -14   | -22   | -11    | -11    | -19    | -34    | -12*  |
| Closed/Dealer Changes/Deactivations | -3     | -3     | -4    | -6     | -1     | -1    | -1    | -1     | -3     | -1     | -2     | -2    |
| NET GAIN/LOSS                       |        | 19     | 19    | -1     | -1     | 21    | -7    | 19     | 19     | 10     | -24    | 2     |



#### **Drop Tank Plan - January 2020**



Rewards that go farther."

CONFIDENTIAL

### **Drop Tank 3.0 - March 2020**





CONFIDENTIAL

#### **Drop Tank Data Platform**