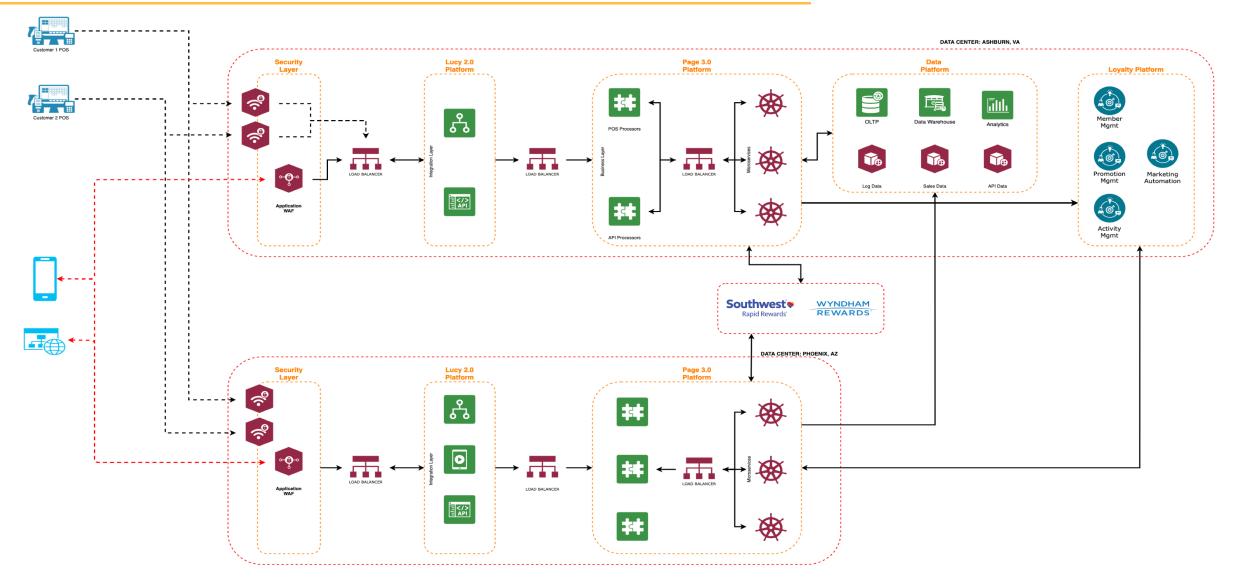

| 18     | 18    | 7      | 9      | 11    | 6     | 15     | 18     | 17     | 3      | 5     |
| Reinstated Heartbeat in Last Week   | 18     | 18     | 17    | 14     | 13     | 24    | 9     | 15     | 12     | 12     | 7      | 9     |
| TOTAL LOSSES (Dropped Heartbeat)    | -27    | -17    | -16   | -22    | -23    | -14   | -22   | -11    | -11    | -19    | -34    | -12*  |
| Closed/Dealer Changes/Deactivations | -3     | -3     | -4    | -6     | -1     | -1    | -1    | -1     | -3     | -1     | -2     | -2    |
| NET GAIN/LOSS                       |        | 19     | 19    | -1     | -1     | 21    | -7    | 19     | 19     | 10     | -24    | 2     |



#### **Drop Tank Plan - January 2020**



Rewards that go farther."

CONFIDENTIAL

### **Drop Tank 3.0 - March 2020**





CONFIDENTIAL

#### **Drop Tank Data Platform**