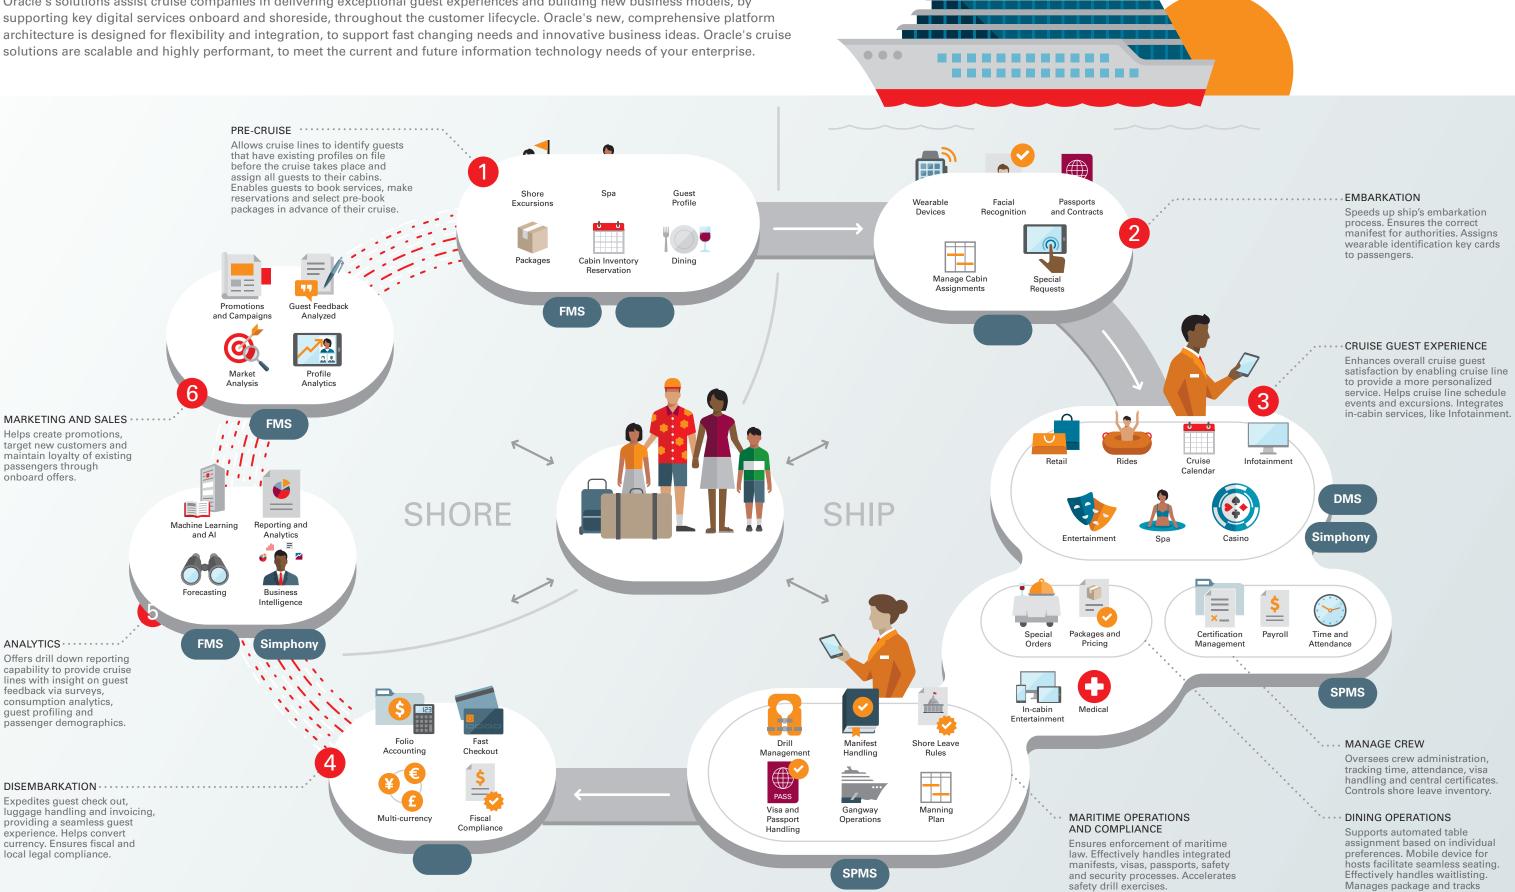

## Unlock Digital Potential and Deliver Exceptional Guest Experiences with Innovation Built on Oracle's Cruise Solutions

Oracle's solutions assist cruise companies in delivering exceptional guest experiences and building new business models, by supporting key digital services onboard and shoreside, throughout the customer lifecycle. Oracle's new, comprehensive platform architecture is designed for flexibility and integration, to support fast changing needs and innovative business ideas. Oracle's cruise solutions are scalable and highly performant, to meet the current and future information technology needs of your enterprise.