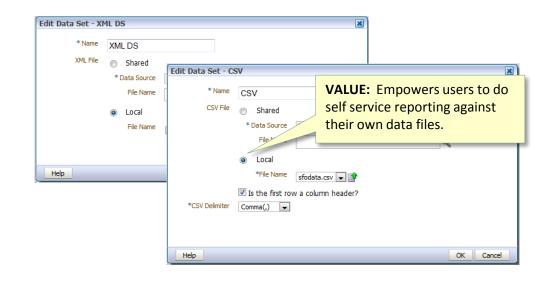

#### Support CSV and XML as "Local" Sources

Enable self service reporting against local CSV and XML files without Administrator involvement.

- Users can upload their own CSV and XML files
- Provides self service reporting against local data files
- Enables users to create reports that contain data from shared sources and local sources
- User is responsible for refreshing and sharing data