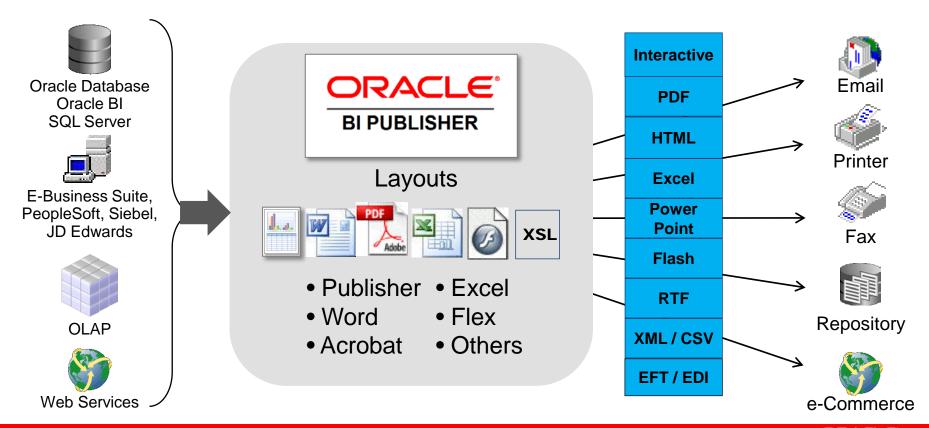

rted
- Integrated with WebCenter Content
- Integrated with MapViewer
- BI Publisher jobs thru Job Manager
- Integrated with JFree Charts to create "Box and Whiskers" chart







#### **Oracle BI Publisher**

- Why BI Publisher
- CSC, Medicare and BI Publisher
- BI Publisher Benefits
- Demo
- What's New
- What's Planned
- Q&A



### **BI Publisher Simplifies Maintenance**

Separate query, layout, and translation



Greater Flexibility – Reduced Maintenance Cost

#### **Develop Reports Faster with BI Publisher**

 Business users create layouts with browser or familiar desktop tools

IT builds data model



#### BI Publisher – One Environment ...

- Author
- Manage
- Deliver

- Remove Complexity
- Reduce Maintenance Cost
- Reduce Total Cost



#### BI Publisher ... from Data to Destination



#### **BI Publisher Global Consolidation**

- Supports 185 languages and 244 territories
- Single Global Instance Translated User Interface
- BI Publisher ships with full set of Unicode Fonts
- No need for expensive language-specific printers
- BI Publisher supports
  - Chinese, Japanese, Korean
  - Bidirectional Languages
  - Unicode
  - Multiple Language Support

| Возвращение Ян Ливэя<br>в Пекин        | Russian<br>Chinese<br>GBK                                                              | "杨利伟表现超<br>乎预料"                                                      | Hebrew                                 | אינטרנט מאפשר                                              |
|----------------------------------------|-----------------------------------------------------------------------------------