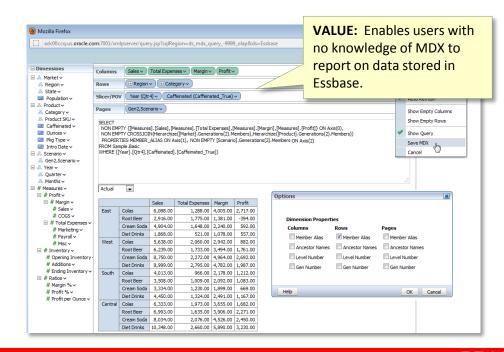

#### **MDX Query Builder**

Empower Data Model Designers to graphically build MDX gueries.

- More easily report against Essbase & Planning cubes
- Combine Essbase data with data from other sources in the same report
- Use BI Publisher for production style reporting against Essbase