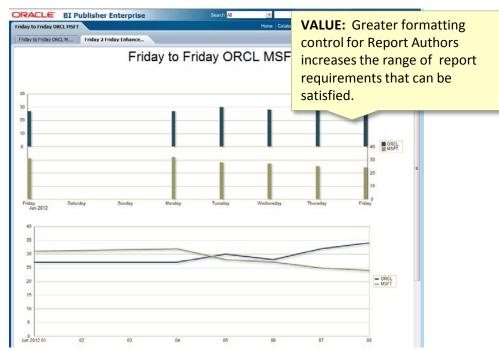

#### **Layout Editor Enhancements**

Greater formatting control increases the range of report requirements that can be satisfied.

- Time Axis formatting options
- Dynamic Formatting Mask
- Hide Axis functionality
- Independent Decimal Digits for Y1/Y2 axis
- Data Label Percentage and Currency formatting