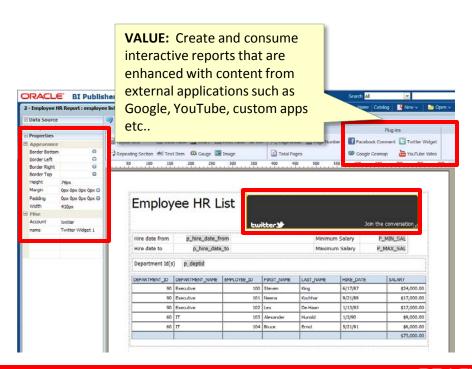

#### **Layout Editor Extensions for Interactive Viewer**

Include content, visualizations, etc. generated by external apps.

- Developer can create JS plugin for external applications
- Admin enables plugins to extend Layout Editor
- Report Author includes objects from 3<sup>rd</sup> party apps
- Only available for Interactive Output – not formatted output like PDF