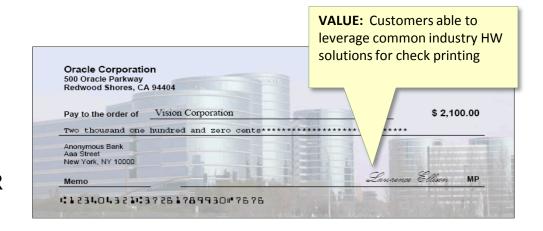

#### PDF to PCL for Selected Commands

Support for HP PCL output and commands needed to leverage common industry HW solutions for check printing

- Use signature from a memory stick (e.g., for check printing)
- Tray selection on a per page basis
- Print selected strings using a specific ink cartridge (e.g. MICR on a check needs to use magnetic ink cartridge)