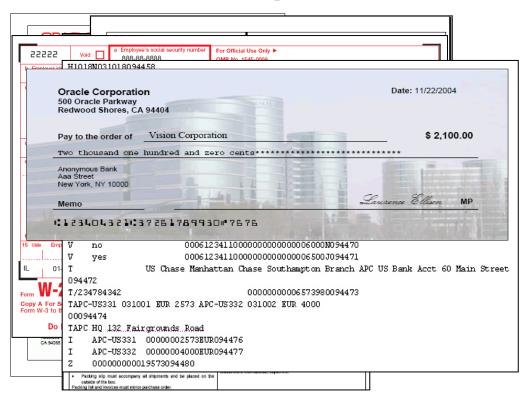

- ✓ Invoices
- ✓ Correspondence
- ✓ Purchase Orders
- ✓ Shipping Labels
- ✓ Government Forms

- ✓ Invoices
- ✓ Correspondence
- ✓ Purchase Orders
- ✓ Shipping Labels
- ✓ Government Forms
- ✓ FFT & FDI

- ✓ Invoices
- √ Correspondence
- ✓ Purchase Orders
- ✓ Shipping Labels
- ✓ Government Forms
- ✓ EFT & EDI
- ✓ Checks