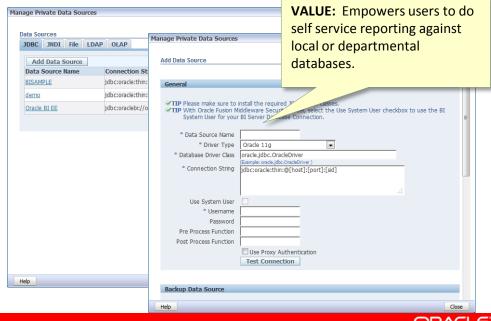

#### **Private JDBC Connections**

Enable self service reporting against local or departmental databases without Administrator involvement.

- Users can connect to their own. or departmental databases
- Provides self service reporting against local databases
- Enables users to create reports that contain data from shared sources and local sources.
- Data can be joined to shared sources
- Administrator may promote to a shared source