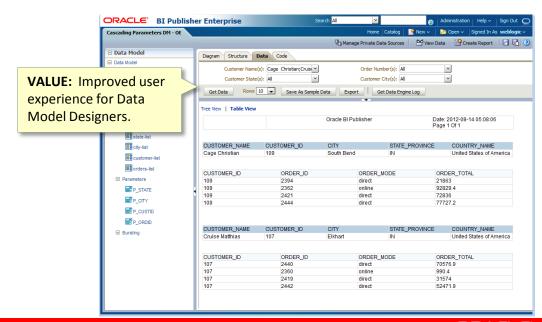

#### Improved Data Model Editor Usability

Makes it easier to create and test data models. Provide direct workflow to create report.

- Easier, more intuitive UI for creating and saving sample data
- Provide tabular view and tree view of data
- Create Report button enables user to immediately create report after creating the Data Model