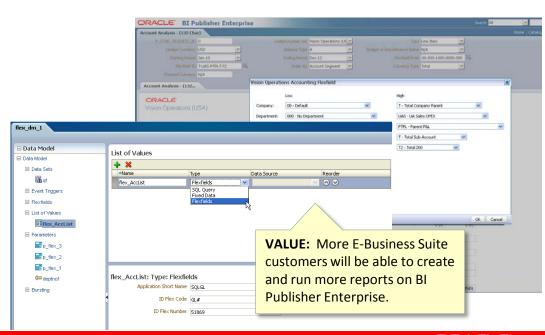

#### **Support EBS Flex Fields as Parameters**

Support EBS FlexFields (segmented fields) as parameters in BI Publisher reports.

- Define parameters based on FlexFields in Data Model Editor
- Support parameters based on FlexFields in Report Viewer, Scheduler
- Support for Key FlexFields not Descriptive FlexFields