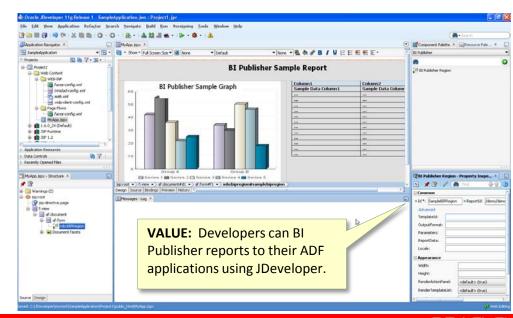

#### **JDev/ADF Integration**

Plug-in for Oracle JDeveloper so you can embed reports into custom ADF applications.

- BI Publisher Plugin to JDeveloper
- Embed BI Publisher reports into ADF applications
- Push data to report from ADF page