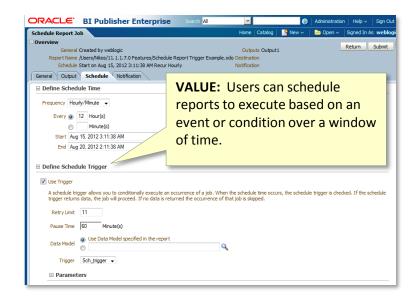

#### **Event Driven Jobs Phase 2**

Enable users to set up flexible, conditional execution of scheduled jobs.

- Data Model Designer creates Data Model with schedule trigger
- Triggers can be created and shared from a single data model
- Users create scheduled jobs and determine window of time to check for condition
- Reports execute when condition is true or are skipped