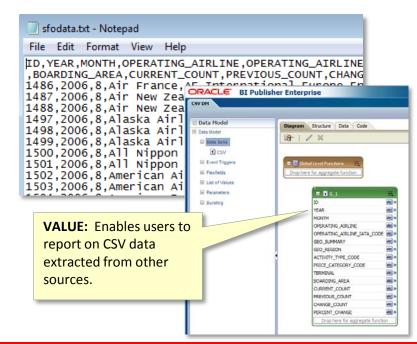

#### CSV as a Data Source

Enable reporting against CSV and similar flat file sources.

- Extends support for data to CSV format
- Includes tab, semicolon and pipe delimited files
- Data model may include data from other sources but not joining to CSV

#### Support CSV and XML as "Local" Sources

Enable self service reporting against local CSV and XML files without Administrator involvement.

- Users can upload their own CSV and XML files
- Provides self service reporting against local data files
- Enables users to create reports that contain data from shared sources and local sources
- User is responsible for refreshing and sharing data