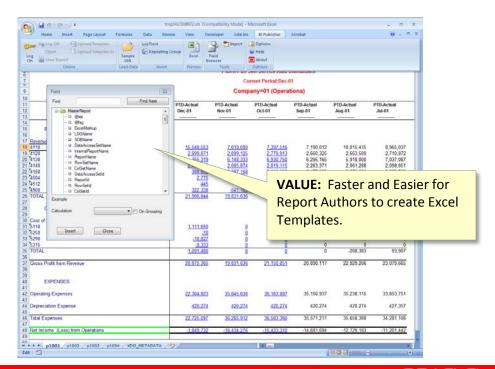

#### Improved Excel Template Builder

Create Excel Templates faster and easier.

- Automatically create meta data page
- Insert Field Dialog
- Insert repeating Section Dialog
- Field Browser
- Connect to server, Upload and Download templates