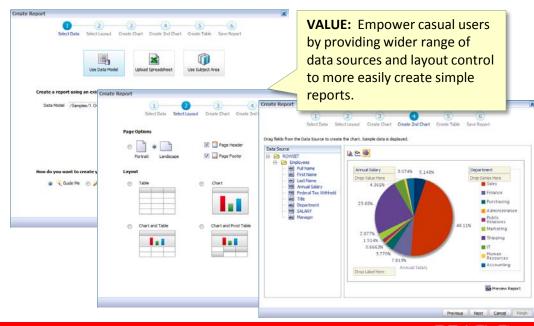

#### **Report Wizard Enhancements**

Make simple reports easy to create.

- Expand the available data sources supported by the wizard
- Enable users to create reports with charts thru the wizard
- Enable users to easily create reports of greater variety thru the wizard