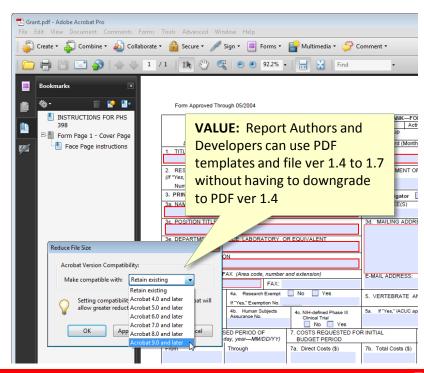

#### PDF 1.7 Support

#### Support PDF Specification ver 1.7

- PDF 1.7 Support for all features and APIs:
  - -FormProcessor
  - -PDFDocMerger
  - -PDFBookBinder
  - -PDFSignature
  - -PDFUtility
  - -PDF2PS
  - -PDF2Image
  - -PDF2PCI