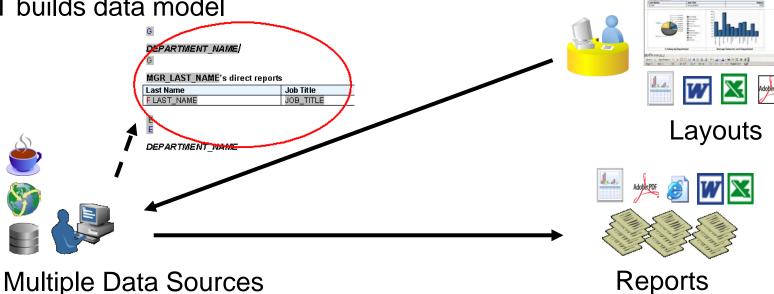

#### **Develop Reports Faster with BI Publisher**

 Business users create layouts with browser or familiar desktop tools

IT builds data model