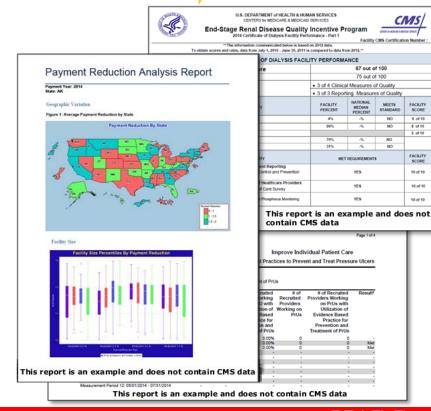

## **CMS** Progress so far ...

- Most CMS reports a perfect match for BI Publisher
- 70 of 450 reports converted
- Integrated with WebCenter Content
- Integrated with MapViewer
- BI Publisher jobs thru Job Manager
- Integrated with JFree Charts to create "Box and Whiskers" chart