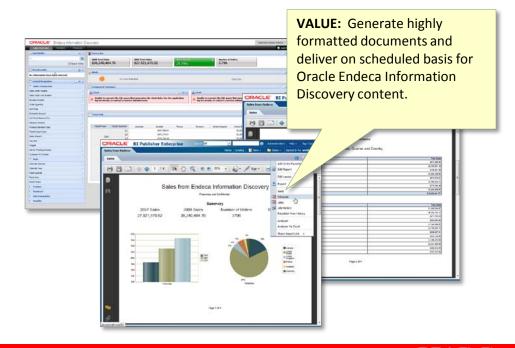

#### Publisher Reports against Endeca Server

Enables users to create and schedule highly formatted reports against Endeca Information Discovery.

- Leverage Endeca Server as a data source
- Use MDEX as a data set in Publisher Data Models
- Use all BI Publisher layout types to create wide range of output formats
- Schedule reports to run and deliver to wide range of destinations