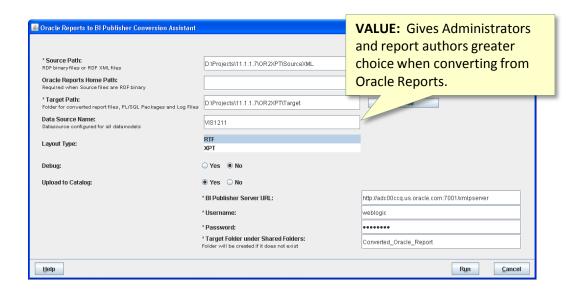

#### **Enh Oracle Reports to Publisher Conversion Asst.**

Generate a BI Publisher Layout (XPT) in addition to an RTF Layout.

- Will generate XPT Layout in addition to RTF Layout
- UI updated to match Oracle standards
- Report author can continue with either RTF or XPT or both
- XPT enables Interactive Output