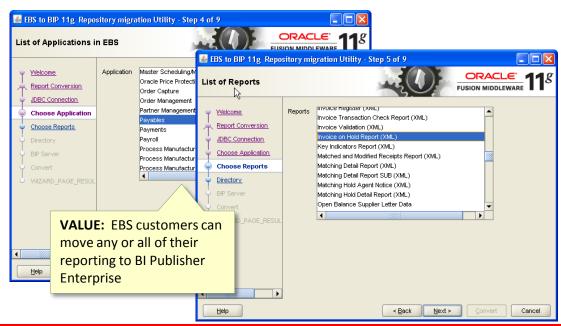

#### **Convert EBS Catalog to BI Publisher**

Convert XMLP reports in EBS to BI Publisher Catalog.

- Converts XML Publisher Data Templates to Publisher 11g Data Models
- Creates an 11g report to hold layouts
- Uploads directly to catalog