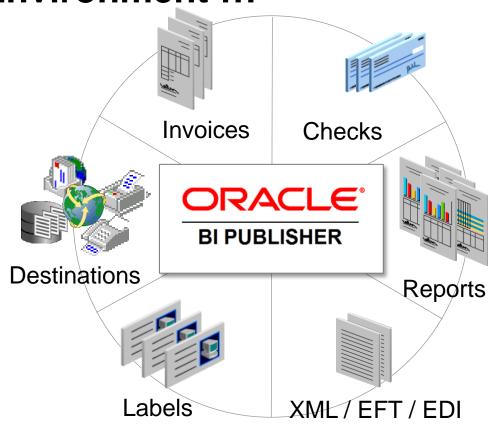

#### BI Publisher – One Environment ...

- Author
- Manage
- Deliver

- Remove Complexity
- Reduce Maintenance Cost
- Reduce Total Cost

#### BI Publisher ... from Data to Destination