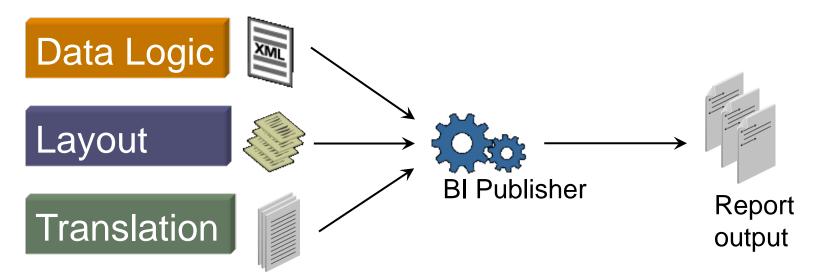

### **BI Publisher Simplifies Maintenance**

Separate query, layout, and translation

Greater Flexibility – Reduced Maintenance Cost

#### BI Publisher ... from Data to Destination