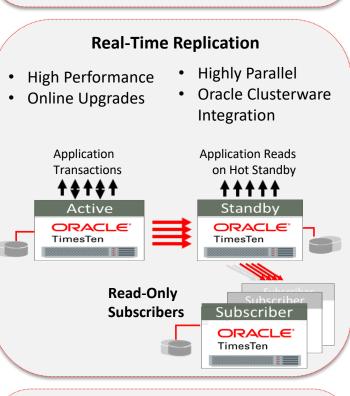

## Oracle TimesTen In-Memory Database The World's Fastest OLTP Database

## **Class-Leading In-Memory Database for OLTP**

- Relational In-Memory Database
- Completely Persistent
- **Standard** SQL, PL/SQL, Datatypes
- Standard APIs: ODBC, JDBC, OCI, etc.
- Full ACID Properties
- Fully integrated High Availability
- Standalone DB or Application Tier Cache



Widely Used for Latency Critical Applications





## Application Tier Database Cache

- Read-Only or Read-Write Caching
- Automatic Data Synchronization
- High Availability for Cached Data



## Learn more about TimesTen



https://www.oracle.com/database/ timesten-in-memory-database

ORACLE