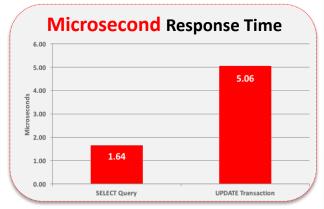

## Oracle TimesTen In-Memory Database The World's Fastest OLTP Database

## **Class-Leading In-Memory Database for OLTP**

- Relational In-Memory Database
- Completely Persistent
- **Standard** SQL, PL/SQL, Datatypes
- Standard APIs: ODBC, JDBC, OCI, etc.
- Full ACID Properties
- Fully integrated High Availability
- Standalone DB or Application Tier Cache



Widely Used for Latency Critical Applications





## Application Tier Database Cache

- Read-Only or Read-Write Caching
- Automatic Data Synchronization
- High Availability for Cached Data



## Learn more about TimesTen



https://www.oracle.com/database/ timesten-in-memory-database

ORACLE