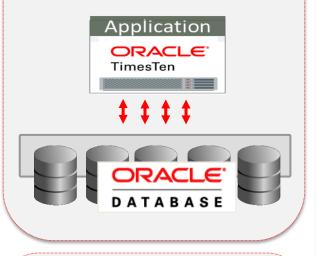

## Application Tier Database Cache

- Read-Only or Read-Write Caching
- Automatic Data Synchronization
- High Availability for Cached Data