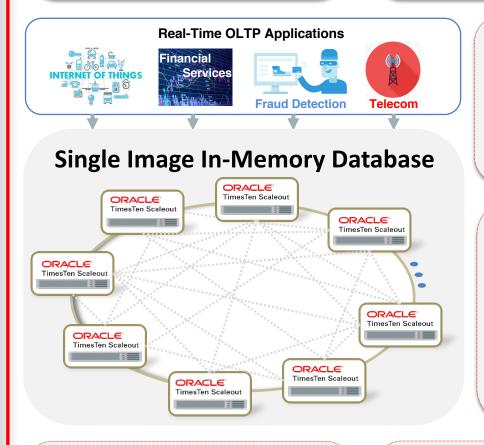

# Oracle TimesTen Scaleout The World's Fastest OLTP Database

## What is TimesTen Scaleout?

- An *in-memory*, *scale-out*, *fault-tolerant* relational database
- Optimized for *extreme* throughput and *ultra* high availability
- Based on the proven TimesTen
  In-Memory Database

## **Key Features**

- Multiple data distribution schemes
- Full ACID transactions
- Global Secondary Indexes
- Rich SQL, APIs, Datatypes
- Parallel execution for reporting and batch operations

### Elastic Scalability

Grow/shrink number of nodes dynamically, based on load or business needs

## Ultra High Availability

- · Each element is fully persistent
- All elements are replicated
- · All replicas are fully active
- All replicas are strongly consistent