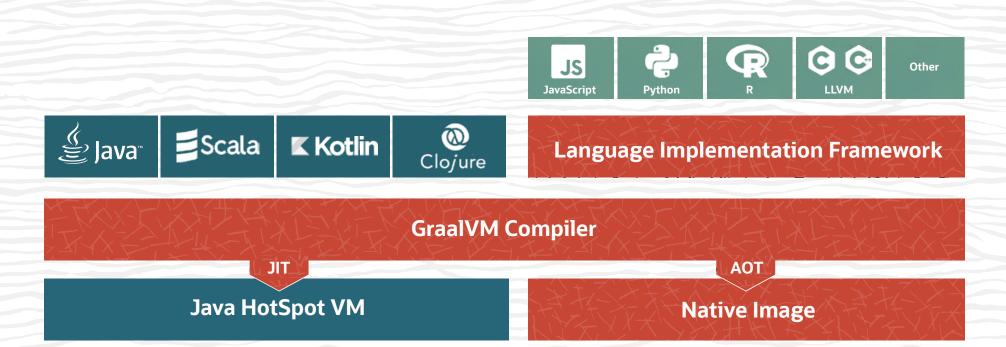

## **GraalVM Enterprise Architecture**

A high performance optimizing compiler and runtime

## 5 things to know about GraalVM Enterprise

An Ahead-of-Time (AOT) "native image" compiler

Built on Enterprise Class Oracle Java SE

24x7 Oracle Premier support