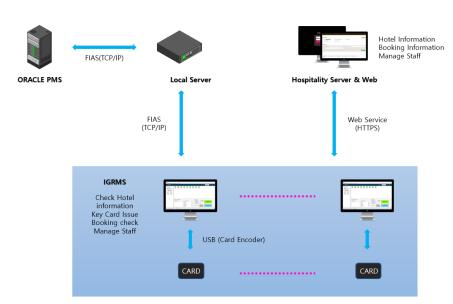

# **Integration Overview**

The integration between the ImGATE door locking system and Oracle Hospitality OPERA property management system (PMS) provides a streamlined way for front desk staff to generate and manage key cards. All action can be tracked via TCP/IP communication.

### SUPPORT

Email: imgate@imgate.co.kr

High-level architecture of the integration between ImGATE and Oracle Hospitality OPERA.