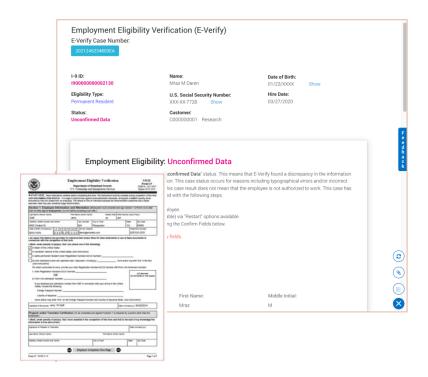

Figure 1. Smart E-Verify integrated with PeopleSoft HCM enables automatic population of Form I-9 and employer verification information

| TECHNICAL DETAILS   |                                                                                                                                                            |
|---------------------|------------------------------------------------------------------------------------------------------------------------------------------------------------|
| Partner Environment | Oracle Environment                                                                                                                                         |
| Smart E-Verify      | <ul> <li>Oracle's PeopleSoft 9.2</li> <li>Oracle's PeopleSoft PeopleTools 8.58</li> <li>Oracle Database 19c</li> <li>Oracle WebLogic Server 12c</li> </ul> |