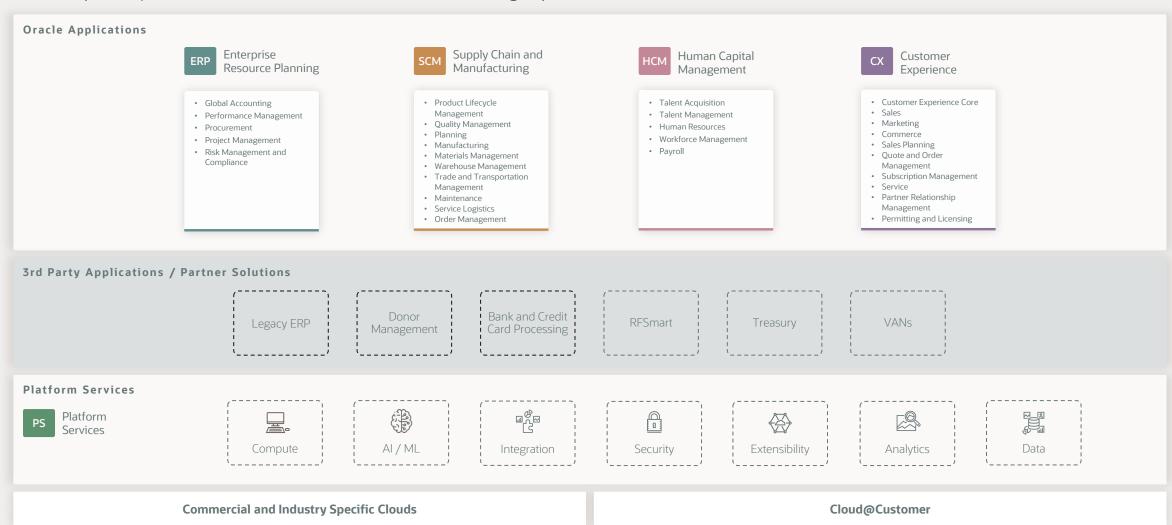

# Oracle Industry Suite for Government

Future-proof your business with a secure, scalable, high-performance cloud

# Oracle Fusion Cloud Applications Suite

A platform for enterprise-wide transformation

## Oracle Fusion Cloud ERP

## **Oracle Fusion Cloud SCM**

## Oracle Fusion Cloud HCM

## Oracle Fusion Cloud CX