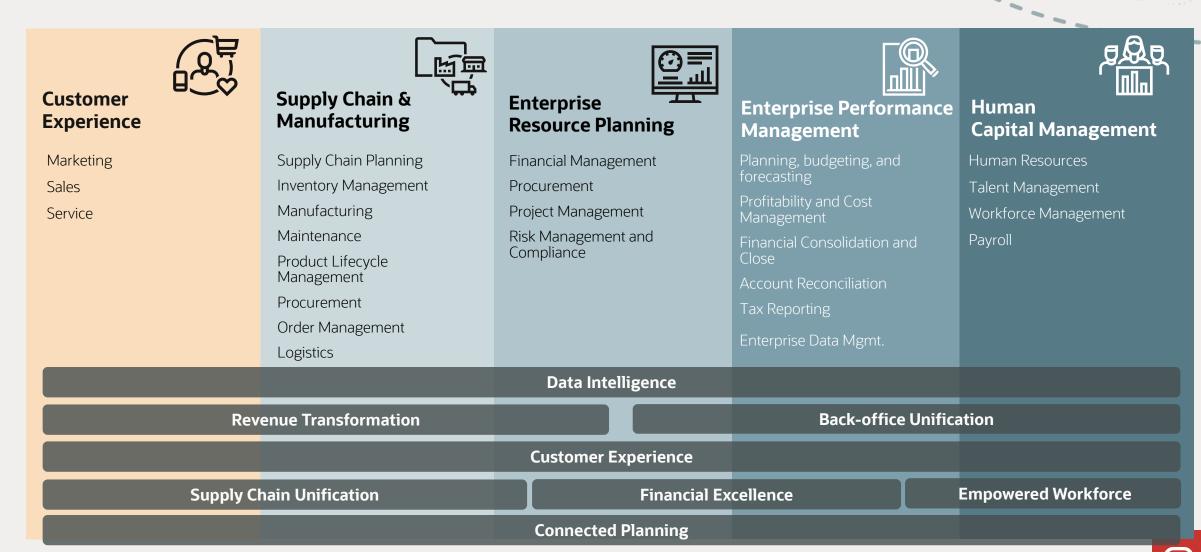

# Oracle Fusion Cloud Applications Suite

A platform for enterprise-wide transformation

# **Enterprise Performance Management**

Enterprise Planning

Profitability & Cost Mgmt

Narrative Reporting

Financial Consolidation & Close

Account Reconciliation

Tax Reporting

Enterprise Data Management

#### **Smart Operations**

Perfect Order

**Revenue Transformations** 

**End to End Visibility** 

Digital Assistant

**Intelligent & Automated People Processes** 

**Hyper-Personalized Experiences** 

**End-to-End Visibility** 

#### **Revenue Transformation**

**Marketing and Sales Unification** 

**Single Customer View** 