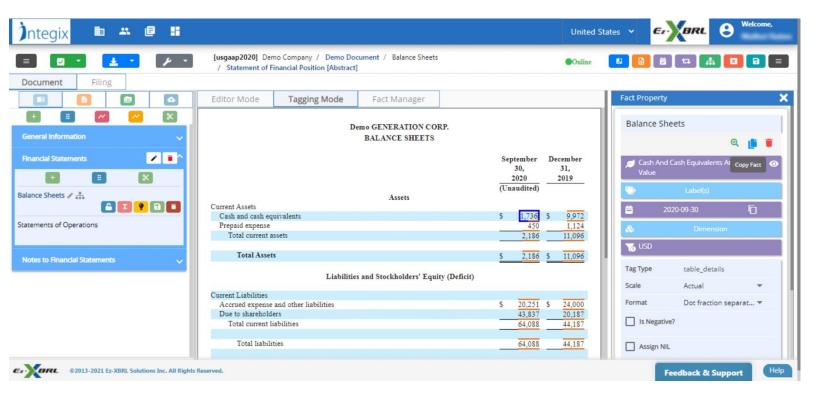

# Accuracy in reporting

Single source web-based editor and real-time editing assures you are always working on the current version.

Data linking using "FactLink" assures changes flow through entire document.

#### **Intuitive**

Integix is built on experience gained over a decade of US SEC disclosure experience. The user interfaces are intuitively designed so that even first-time users or users new to Inline XBRL find it easy-to-use. Intuitive on-document XBRL tagging simplifies the complex XBRL tagging process into a few easy steps.

#### Control

Users have complete control over their documents right up to the final moments before filing.

Integix provides built-in pre-validations as you edit or tag, to ensure control over the quality of your content and XBRL structure.