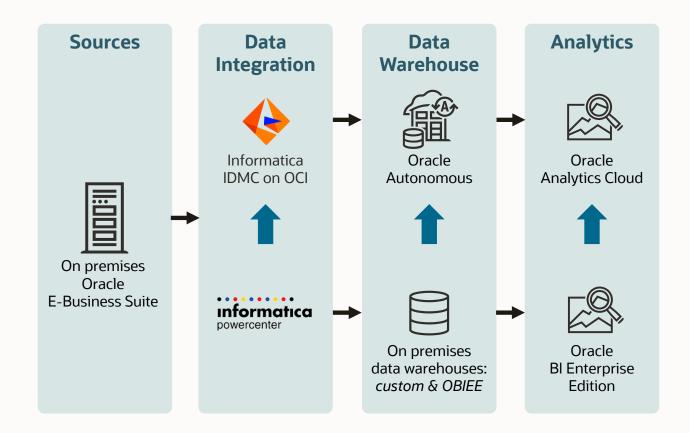

#### **UK Passenger Rail Car Supplier**

"We decided to modernize our Oracle E-Business Suite analytics software to Autonomous Data Warehouse and Analytics Cloud and use Informatica Data Management Cloud to move the data. From the very start, both Informatica and Oracle proposed a joint solution and have worked together to support us throughout the migration process."

#### **Key strategies**

- Adopt autonomous data warehouse
- Use Oracle Lift for guidance and assistance
- Plan to migrate EBS to OCI for additional efficiency

#### **Details**

- Migrate on premises OBIEE data warehouse and custom data warehouse to Oracle Autonomous Data Warehouse
- Migrate OBIEE to Oracle Analytics Cloud