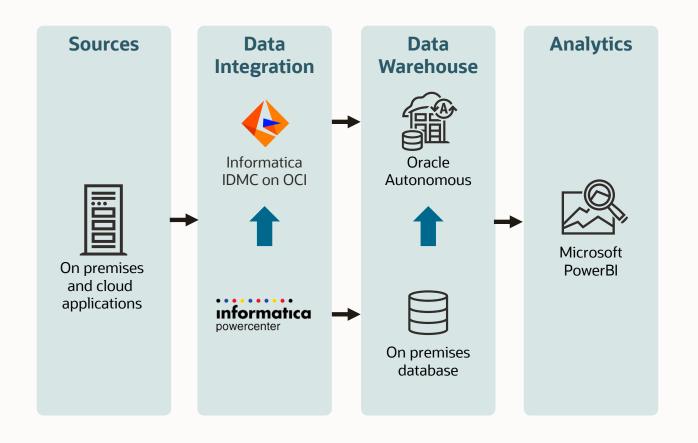

#### Midsize Regional Bank

Least business and technology disruption

#### **Key strategies**

- Preserve PowerCenter integration investments
- Use Oracle and Informatica migration services
- · Ensure security and thorough testing
- Use existing expertise

#### **Details**

- Migrate PowerCenter to IDMC for data integration
- Migrate on premises data warehouse to Oracle Autonomous Data Warehouse