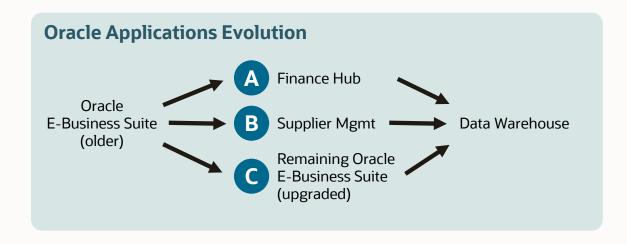

#### **Business motivation**

- Continuous acquisitions and ongoing integration
- More integration with cloud sources and targets
- Existing data warehouse expensive to maintain/grow
- E-Business Suite needed to be upgraded
- Use existing expertise

#### **Key strategies**

- Adopt autonomous data warehouse
- Use Oracle Lift for guidance and assistance
- Plan to migrate EBS to OCI for additional efficiency