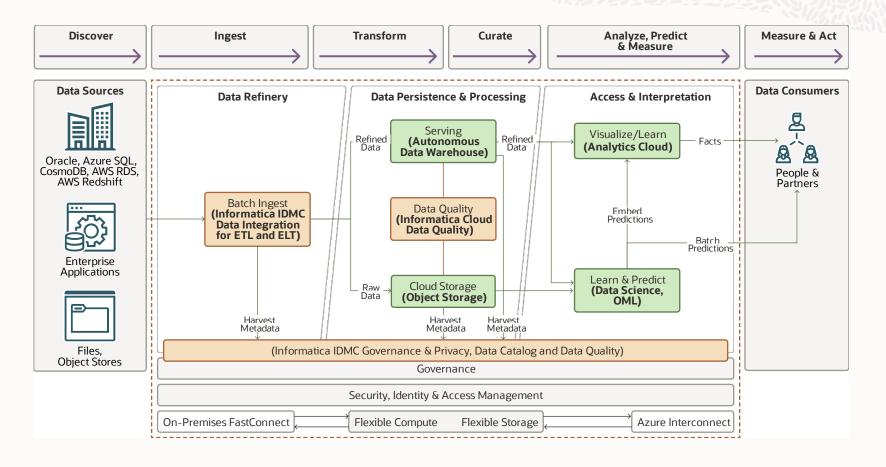

#### **McGraw Hill Applications and Platforms**

Modernizing apps and analytics carefully limiting disruption and risk