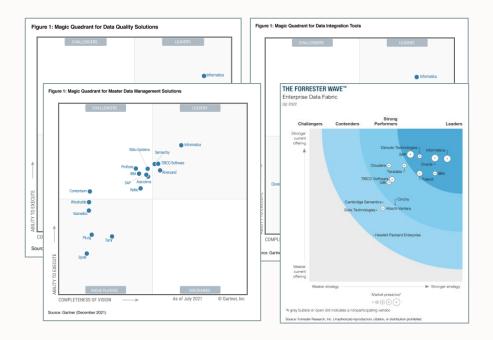

#### Continues to lead in "Data Management"

Data Master Data Data Enterprise
Quality Management Integration Tools Data Fabric

Market share of 29% in governance-risk-and-compliance market. Informatica competes with 127 competitor tools in governance-risk-and-compliance category.