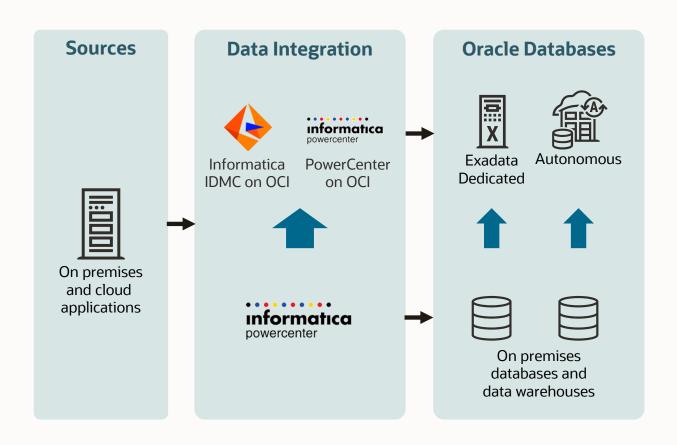

#### **Government Agency – Dept of Justice**

Preserved prior investments in large database and integration estate and modernized

#### **Key strategies**

- Preserve PowerCenter integration investments
- Use Oracle and Informatica migration services
- Use a dual software and service strategy to minimize business risk, time, and optimize performance.

#### **Details**

- Migrate PowerCenter to IDMC for data integration
- Migrate PowerCenter to OCI temporarily
- Consolidate Oracle Database estate onto Exadata
- Migrate on premises data warehouses to Oracle Autonomous Data Warehouse