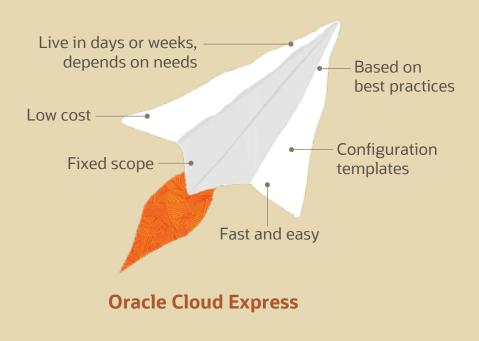

## Rapid Startup Services

The right tools and processes to help you achieve success fast. With Oracle Cloud Express, we can get you to Oracle Cloud rapidly.