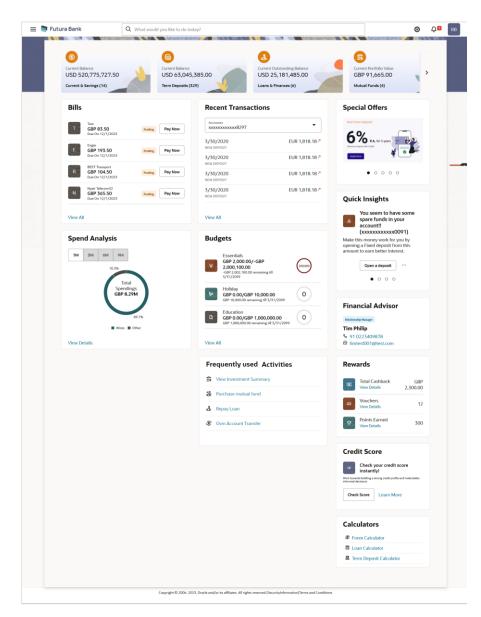

### **Spend analytics and categorization**

The retail dashboard displays an overview of the user's financial transactions. By default, it displays the user's spends for last 30 days and the category name in which the monthly expenditure has been the highest.

The spend analysis widget displays the spend analysis for a customer in the form of a pie chart. The customer can customize the way the spend analysis is displayed based on the following filters:

- Filter 1: This option enables the user to view the spend analysis based on categories.
- Filter 2: With this filter, periodic search options are available to the user. The user can view the spending patterns of the current month, last 60 days, or the last 90 days.

#### **Budgets**

This widget displays budgets created by the user. The user can view and create a new budget by using the "Create Budget" option. Clicking on the burger menu from the widget takes the user to the "My Budgets" screen.