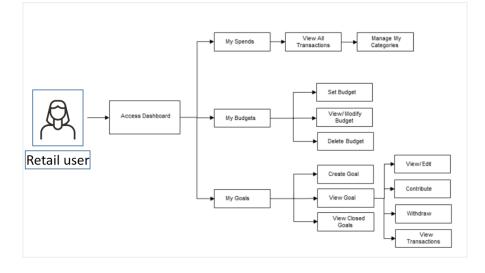

- Spend analytics with AI-ML powered spend categorization
- Budget planning with tracking
- Ability to set and manage goals in an intuitive manner

The trend dashboard show the widgets of PFM including **My Spends**, **Budgets**, and **Goals**, offering a brief snapshot of the financial overview of the user.

Oracle Smart PFM uses a cutting-edge AI-ML framework to auto categorize a spend into a pre-identified spend bucket using a proprietary algorithm and this algorithm is continuously trained to improve.

Key features in the My Spends widget:

- Re-categorize transactions
- Split Transactions
- Add category
- Manage my categories

Key features in the Budgets widget:

- Set budget
- View and modify budget
- Delete budget

Clicking on main kebab menu available, customer can perform goal related transaction like "Create a New Goal", "View Completed Goals". Clicking on the kebab menu available on the specific goal customer can view, modify, contribute to a goal, or withdraw some amount from a goal, view activities.

Key features in the Goals Widget:

- Create goal
- My goals
- Goal Details
- Goal calculator
- Closed goals