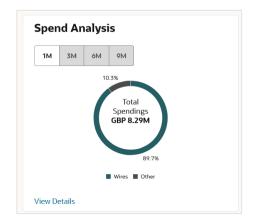

The spend analysis widget displays the spend analysis for a customer in the form of a pie chart. The customer can customize the way the spend analysis is displayed based on the following filters:

- Filter 1: This option enables the user to view the spend analysis based on categories.
- Filter 2: With this filter, periodic search options are available to the user. The user can view the spending patterns of the current month, last 60 days, or the last 90 days.