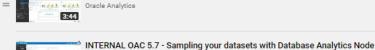

#### Data Prep: Support for Reg-Exp

Use Regular Expressions replace in Data Preparation for

- Literal Matches: matches exact text for partial or entire values.
- Re-Inserting Matched Text: Allows the insert of text before and after regex matches.
- Back References: allows the replacement text to reuse parts of the text matched by the regular expression.
- Character Classes or Sets: used to match only one out of several characters
- ...