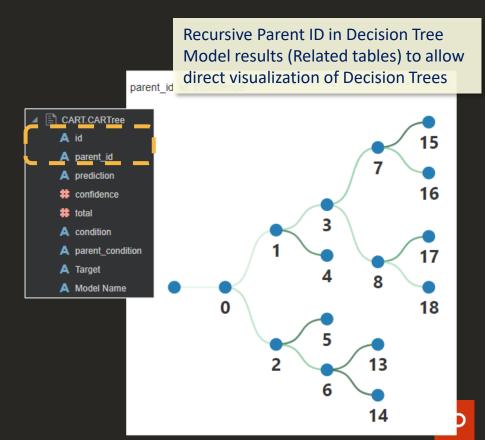

& Data truncation warning

#### System

- 14. System settings UI Improvement
- 15. Access tab for all catalog artefacts





#### Data Prep: Support for Reg-Exp



Use Regular Expressions replace in Data Preparation for

- Literal Matches: matches exact text for partial or entire values.
- Re-Inserting Matched Text: Allows the insert of text before and after regex matches.
- Back References: allows the replacement text to reuse parts of the text matched by the regular expression.
- Character Classes or Sets: used to match only one out of several characters
- ...



### **Background Images & Layer Creation Tool**



### Control column width in Pivot/Table



### Background, Transparency, & Colors...







### Data Actions to Drill in Publisher Report



### OAC ML Outputs Enhancements





#### OAC 5.7 Selected New Features Overview

#### **Visualizations, Layout & Filters**

- 1. Waterfall Bridge Report
- 2. Spark Chart on Performance Tiles
- 3. Top/Bottom N for attributes
- 4. List Box Filter Viz
- 5. Filter Options in Properties
- Layout Container & Viz spacing Enhancements

# Machine Learning & Advanced Analytics

- 7. Register & Apply OML Models
- 8. Database Analytics Operation
  - Un-pivot, Sampling
  - Dynamic Clustering, Dynamic Prediction

#### **Data Sources**

9. Improved LIVE Data sets



OML Integration – Register ML Model from Oracle ADW/Oracle DB Register ML model to score OAC datasets Register external MI Model Select a Model to Register Create Ħ Select ADW/Oracle Import Project/Flow... Name NB SH CLAS SAMPLE **DB** Connection Type Name Last Modified Descr