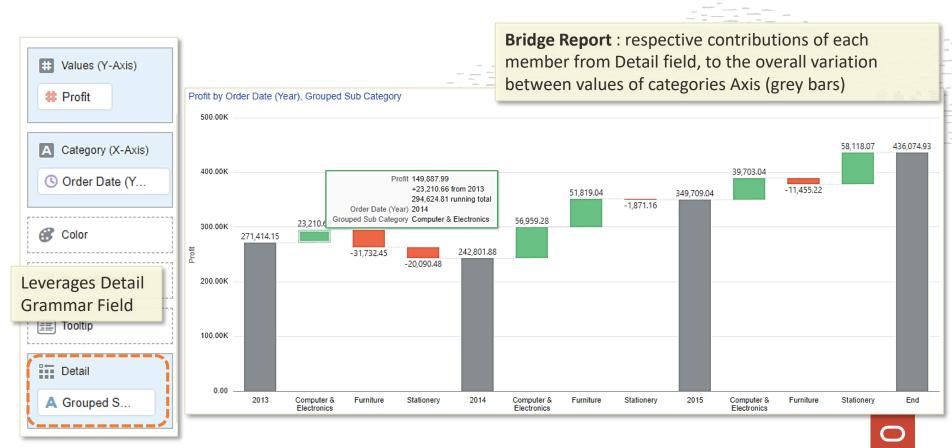

#### **Visualizations, Layout & Filters**

- 1. Waterfall Bridge Report
- 2. Spark Chart on Performance Tiles
- 3. Top/Bottom N for attributes
- 4. List Box Filter Viz
- 5. Filter Options in Properties
- Layout Container & Viz spacing Enhancements

### Waterfall Bridge Report