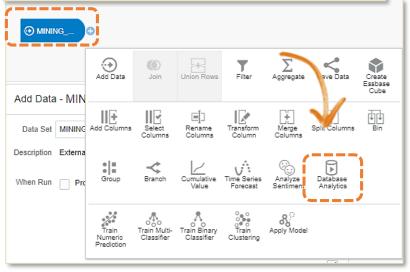

### Advanced Analytics: Database Analytics

Database Analytics Node available in Data Flows only for Oracle ADW/Oracle DB Datasets

Saves results and executes directly in underlying database