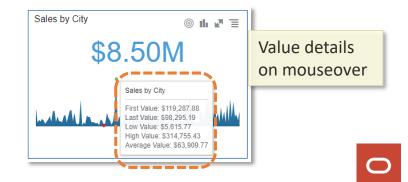

### Spark Chart in Performance Tiles

### Spark Chart in Performance Tiles

Top/Bottom N for Attribute Columns

Select metric to Top with for this attribute.