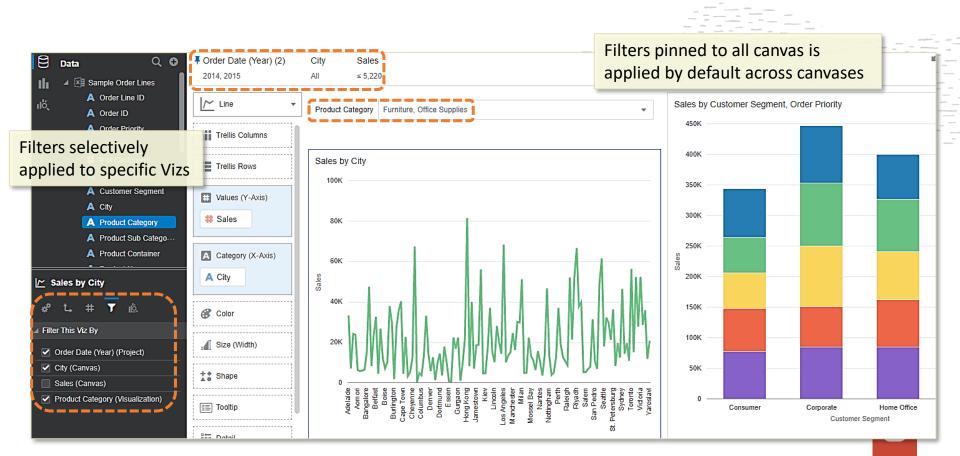

6, 2019 BugDB\_Connection LAS SAMPLE Output Columns Feb 18, 2020 bur10347 Parameters Oct 23, 2019 SAMPLE DemoADW DemoOML Several model Cancel Register details available

### OML Integration – Apply OML model



### Advanced Analytics: Database Analytics

Database Analytics Node available in Data Flows only for Oracle ADW/Oracle DB Datasets





Saves results and executes directly in underlying database



### Waterfall Bridge Report



### Spark Chart in Performance Tiles







### Spark Chart in Performance Tiles



Top/Bottom N for Attribute Columns

Select metric to Top with for this attribute.

#### Also works with

- metrics that are not on the canvas
- Aggregates according to the metric agg rule
- Custom calculations once on the canvas





### Options to Selectively Apply Filters



#### List Box Filter Viz: on Canvas Filters



### Layout Container Enhancements