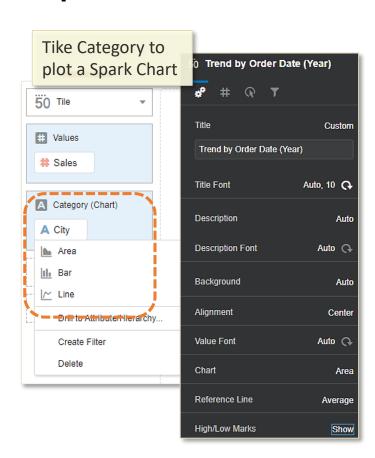

#### **Visualizations, Layout & Filters**

- 1. Waterfall Bridge Report
- 2. Spark Chart on Performance Tiles
- 3. Top/Bottom N for attributes
- 4. List Box Filter Viz
- 5. Filter Options in Properties
- Layout Container & Viz spacing Enhancements

### Spark Chart in Performance Tiles