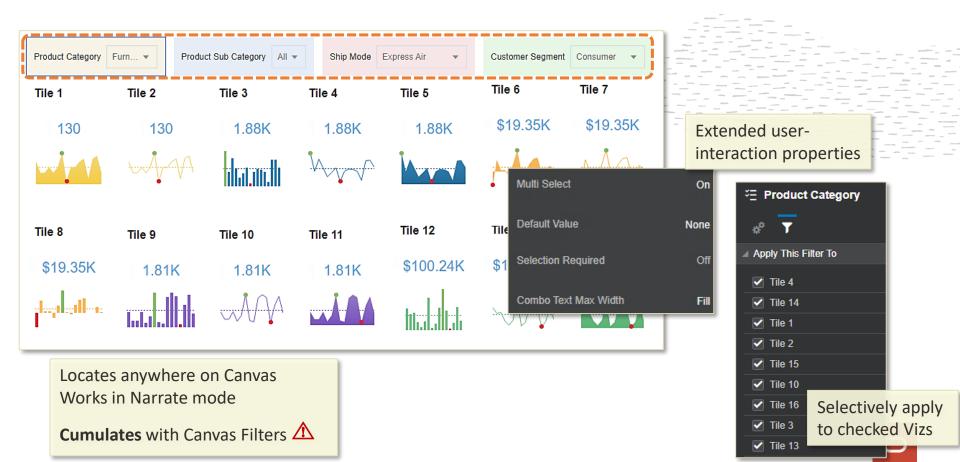

### Options to Selectively Apply Filters

#### List Box Filter Viz: on Canvas Filters