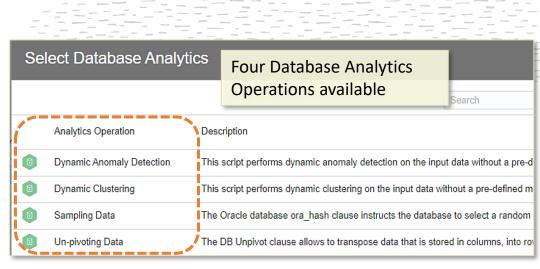

# Machine Learning & Advanced Analytics

- 7. Register & Apply OML Models
- 8. Database Analytics Operation
  - Un-pivot, Sampling
  - Dynamic Clustering, Dynamic Prediction

### Advanced Analytics: Database Analytics

Database Analytics Node available in Data Flows only for Oracle ADW/Oracle DB Datasets

Saves results and executes directly in underlying database