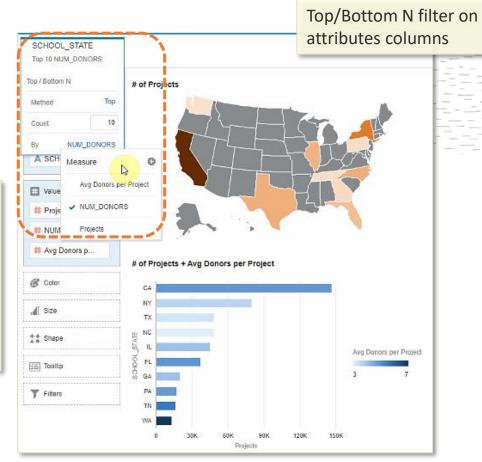

### Spark Chart in Performance Tiles

Top/Bottom N for Attribute Columns

Select metric to Top with for this attribute.

#### Also works with

- metrics that are not on the canvas
- Aggregates according to the metric agg rule
- Custom calculations once on the canvas