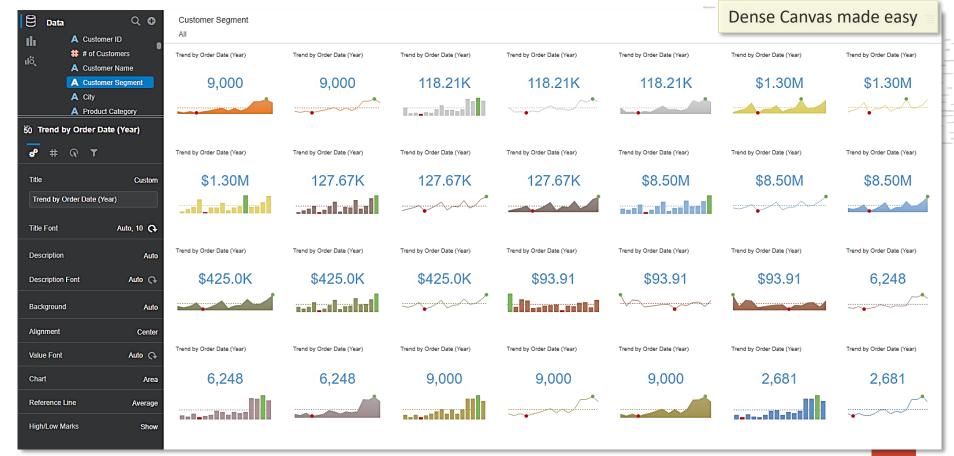

NAIVE\_BAYES Algorithm H CLAS SAMPLE Oct 22, 2019 Open Classic Home Description Owner DMUSER Type Name Description Nov 12, 2019 Customize Home Page... H REGR SAMPLE Created On Oct 16 2019 BugDB Conn BugDB Conn CLUS SAMPLE Target AFFINITY CARD Oct 17, 2019 ▶ Input Columns Oct 16, 2019 BugDB\_Connection LAS SAMPLE Output Columns Feb 18, 2020 bur10347 Parameters Oct 23, 2019 SAMPLE DemoADW DemoOML Several model Cancel Register details available

### OML Integration – Apply OML model



### Advanced Analytics: Database Analytics

Database Analytics Node available in Data Flows only for Oracle ADW/Oracle DB Datasets





Saves results and executes directly in underlying database



### Waterfall Bridge Report



### Spark Chart in Performance Tiles







### Spark Chart in Performance Tiles



Top/Bottom N for Attribute Columns

Select metric to Top with for this attribute.

#### Also works with

- metrics that are not on the canvas
- Aggregates according to the metric agg rule
- Custom calculations once on the canvas





### Options to Selectively Apply Filters



#### List Box Filter Viz: on Canvas Filters



### Layout Container Enhancements