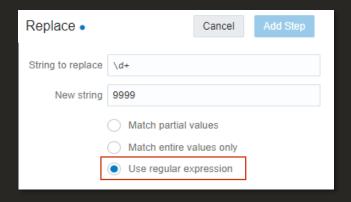

#### Maps

- 10. Custom background images & Map Layer creation tool
- 11. Improved Maps performance
- 12. Zoom Controls & Data truncation warning

### **Background Images & Layer Creation Tool**