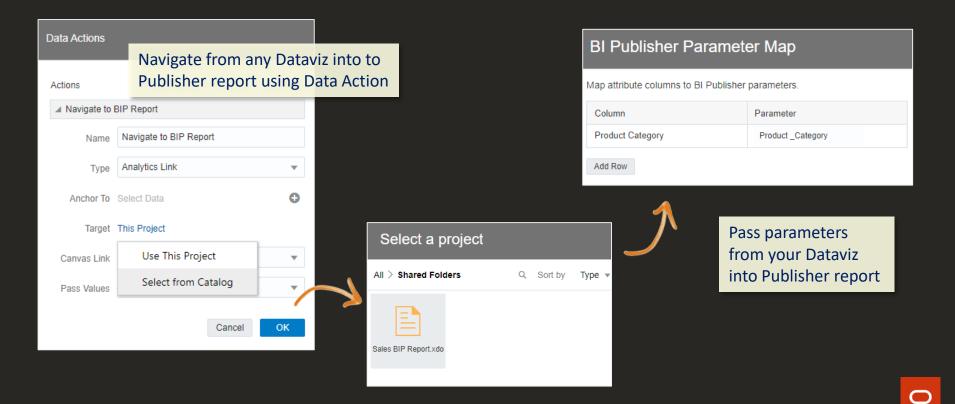

Maps performance
- 12. Zoom Controls & Data truncation warning

#### System

- 14. System settings UI Improvement
- 15. Access tab for all catalog artefacts





#### Data Prep: Support for Reg-Exp



Use Regular Expressions replace in Data Preparation for

- Literal Matches: matches exact text for partial or entire values.
- Re-Inserting Matched Text: Allows the insert of text before and after regex matches.
- Back References: allows the replacement text to reuse parts of the text matched by the regular expression.
- Character Classes or Sets: used to match only one out of several characters
- ...



### **Background Images & Layer Creation Tool**



### Control column width in Pivot/Table



### Background, Transparency, & Colors...







### Data Actions to Drill in Publisher Report



### OAC ML Outputs Enhancements





#### OAC 5.7 Selected New Features Overview

#### **Visualizations, Layout & Filters**

- 1. Waterfall Bridge Report
- 2. Spark Chart on Performance Tiles
- 3. Top/Bottom N for attributes
- 4. List Box Filter Viz
- 5. Filter Options in Properties
- Layout Container & Viz spacing Enhancements

# Machine Learning & Advanced Analytics

- 7. Register & Apply OML Models
- 8. Database Analytics Operation
  - Un-pivot, Sampling
  - Dynamic Clustering, Dynamic Prediction

#### **Data Sources**

9. Improved LIVE Data sets



OML Integration – Register ML Model from Oracle ADW/Oracle DB Register ML model to score OAC datasets Register external MI Model Select a Model to Register Create Ħ Select ADW/Oracle Import Project/Flow... Name NB SH CLAS SAMPLE **DB** Con