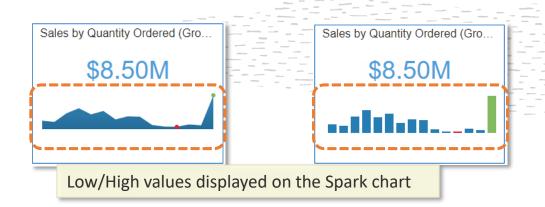

#### **Visualizations, Layout & Filters**

- 1. Waterfall Bridge Report
- 2. Spark Chart on Performance Tiles
- 3. Top/Bottom N for attributes
- 4. List Box Filter Viz
- 5. Filter Options in Properties
- Layout Container & Viz spacing Enhancements

### Spark Chart in Performance Tiles