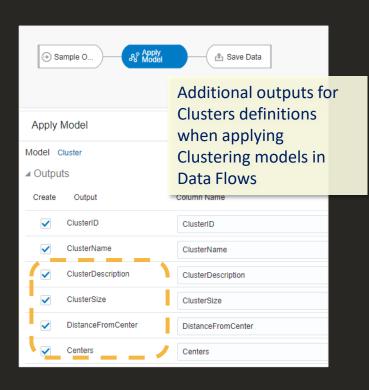

ls & Data truncation warning

#### System

- 14. System settings UI Improvement
- 15. Access tab for all catalog artefacts





#### Data Prep: Support for Reg-Exp



Use Regular Expressions replace in Data Preparation for

- Literal Matches: matches exact text for partial or entire values.
- Re-Inserting Matched Text: Allows the insert of text before and after regex matches.
- Back References: allows the replacement text to reuse parts of the text matched by the regular expression.
- Character Classes or Sets: used to match only one out of several characters
- ...



### **Background Images & Layer Creation Tool**



### Control column width in Pivot/Table



### Background, Transparency, & Colors...







### Data Actions to Drill in Publisher Report



### OAC ML Outputs Enhancements





#### OAC 5.7 Selected New Features Overview

#### **Visualizations, Layout & Filters**

- 1. Waterfall Bridge Report
- 2. Spark Chart on Performance Tiles
- 3. Top/Bottom N for attributes
- 4. List Box Filter Viz
- 5. Filter Options in Properties
- Layout Container & Viz spacing Enhancements

# Machine Learning & Advanced Analytics

- 7. Register & Apply OML Models
- 8. Database Analytics Operation
  - Un-pivot, Sampling
  - Dynamic Clustering, Dynamic Prediction

#### **Data Sources**

9. Improved LIVE Data sets



OML Integration – Register ML Model from Oracle ADW/Oracle DB Register ML model to score OAC datasets Register external MI Model Select a Model to Register Create Ħ Select ADW/Oracle Import Project/Flow... Name NB SH CLAS SAMPLE **DB** Connection Type Name Last Modified Des