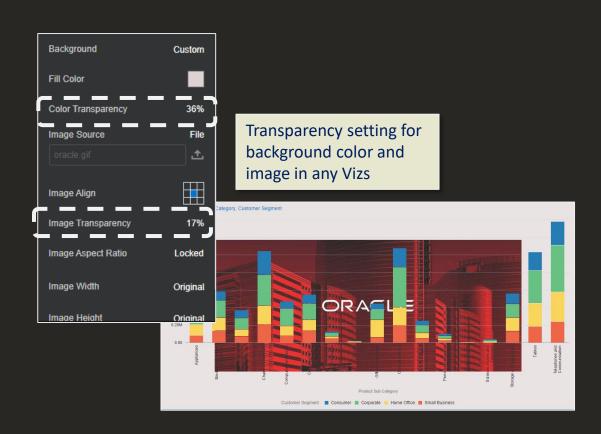

round images & Map Layer creation tool
- 11. Improved Maps performance
- 12. Zoom Controls & Data truncation warning

#### System

- 14. System settings UI Improvement
- 15. Access tab for all catalog artefacts





#### Data Prep: Support for Reg-Exp



Use Regular Expressions replace in Data Preparation for

- Literal Matches: matches exact text for partial or entire values.
- Re-Inserting Matched Text: Allows the insert of text before and after regex matches.
- Back References: allows the replacement text to reuse parts of the text matched by the regular expression.
- Character Classes or Sets: used to match only one out of several characters
- ...



### **Background Images & Layer Creation Tool**



### Control column width in Pivot/Table



### Background, Transparency, & Colors...







### Data Actions to Drill in Publisher Report



### OAC ML Outputs Enhancements





#### OAC 5.7 Selected New Features Overview

#### **Visualizations, Layout & Filters**

- 1. Waterfall Bridge Report
- 2. Spark Chart on Performance Tiles
- 3. Top/Bottom N for attributes
- 4. List Box Filter Viz
- 5. Filter Options in Properties
- Layout Container & Viz spacing Enhancements

# Machine Learning & Advanced Analytics

- 7. Register & Apply OML Models
- 8. Database Analytics Operation
  - Un-pivot, Sampling
  - Dynamic Clustering, Dynamic Prediction

#### **Data Sources**

9. Improved LIVE Data sets



OML Integration – Register ML Model from Oracle ADW/Oracle DB Register ML model to score OAC datasets Register external MI Model Select a Model to Register Create Ħ Select ADW/Oracle Imp