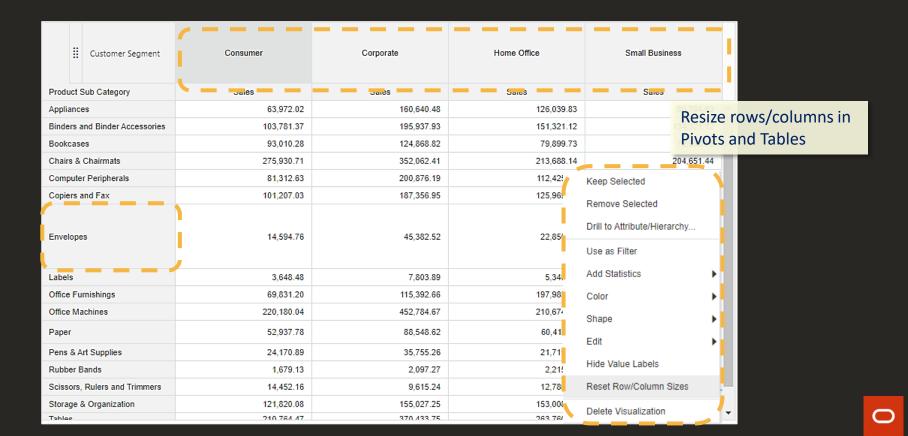

for ML Models

#### Maps

- 10. Custom background images & Map Layer creation tool
- 11. Improved Maps performance
- 12. Zoom Controls & Data truncation warning

#### System

- 14. System settings UI Improvement
- 15. Access tab for all catalog artefacts





#### Data Prep: Support for Reg-Exp



Use Regular Expressions replace in Data Preparation for

- Literal Matches: matches exact text for partial or entire values.
- Re-Inserting Matched Text: Allows the insert of text before and after regex matches.
- Back References: allows the replacement text to reuse parts of the text matched by the regular expression.
- Character Classes or Sets: used to match only one out of several characters
- ...



### **Background Images & Layer Creation Tool**



### Control column width in Pivot/Table



### Background, Transparency, & Colors...







### Data Actions to Drill in Publisher Report



### OAC ML Outputs Enhancements





#### OAC 5.7 Selected New Features Overview

#### **Visualizations, Layout & Filters**

- 1. Waterfall Bridge Report
- 2. Spark Chart on Performance Tiles
- 3. Top/Bottom N for attributes
- 4. List Box Filter Viz
- 5. Filter Options in Properties
- Layout Container & Viz spacing Enhancements

# Machine Learning & Advanced Analytics

- 7. Register & Apply OML Models
- 8. Database Analytics Operation
  - Un-pivot, Sampling
  - Dynamic Clustering, Dynamic Prediction

#### **Data Sources**

9. Improved LIVE Data sets



OML Integration – Register ML Model from Oracle ADW/Oracle DB Register ML model to score OAC datasets Register external MI Model Select a Mod