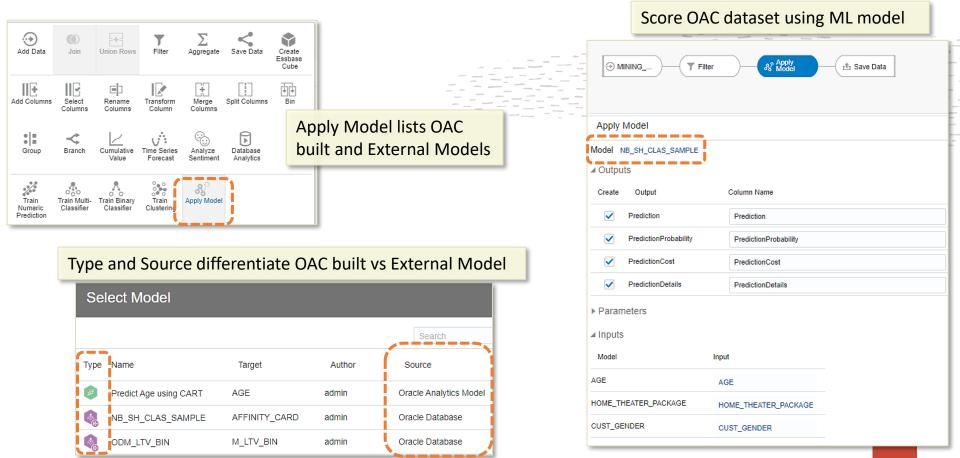

#### **Data Sources**

9. Improved LIVE Data sets

OML Integration – Register ML Model from Oracle ADW/Oracle DB Register ML model to score OAC datasets Register external MI Model Select a Model to Register Create Ħ Select ADW/Oracle Import Project/Flow... Name NB SH CLAS SAMPLE **DB** Connection Type Name Last Modified Description CLUS OC 1 5 Data Set Management Jun 15, 2016 Register an ML Model LAS SAMPLE Oct 21, 2019 Open Data Modeler Model Name NB\_SH\_CLAS\_SAMPLE Model Class CLASSIFICATION Register ML Model CLUS SAMPLE Oct 24, 2019 From a Connection NAIVE\_BAYES Algorithm H CLAS SAMPLE Oct 22, 2019 Open Classic Home Description Owner DMUSER Type Name Description Nov 12, 2019 Customize Home Page... H REGR SAMPLE Created On Oct 16 2019 BugDB Conn BugDB Conn CLUS SAMPLE Target AFFINITY CARD Oct 17, 2019 ▶ Input Columns Oct 16, 2019 BugDB\_Connection LAS SAMPLE Output Columns Feb 18, 2020 bur10347 Parameters Oct 23, 2019 SAMPLE DemoADW DemoOML Several model Cancel Register details available

### OML Integration – Apply OML model