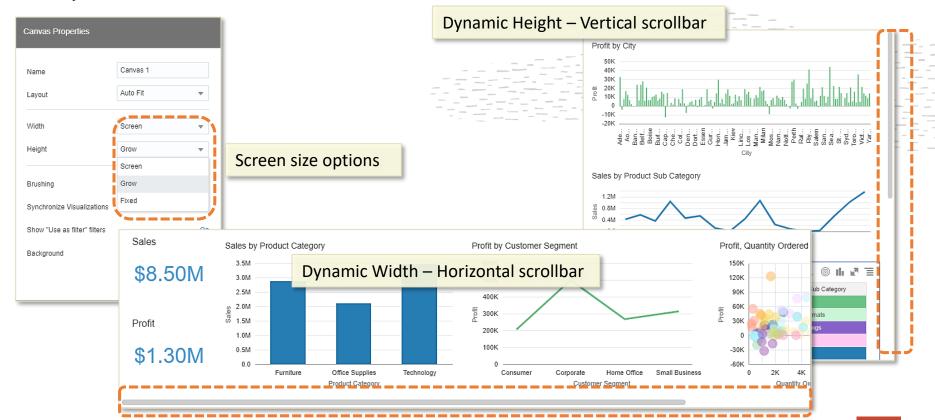

Oct 23, 2019 SAMPLE DemoADW DemoOML Several model Cancel Register details available

### OML Integration – Apply OML model



### Advanced Analytics: Database Analytics

Database Analytics Node available in Data Flows only for Oracle ADW/Oracle DB Datasets





Saves results and executes directly in underlying database



### Waterfall Bridge Report



### Spark Chart in Performance Tiles







### Spark Chart in Performance Tiles



Top/Bottom N for Attribute Columns

Select metric to Top with for this attribute.

#### Also works with

- metrics that are not on the canvas
- Aggregates according to the metric agg rule
- Custom calculations once on the canvas





### Options to Selectively Apply Filters



#### List Box Filter Viz: on Canvas Filters



### Layout Container Enhancements