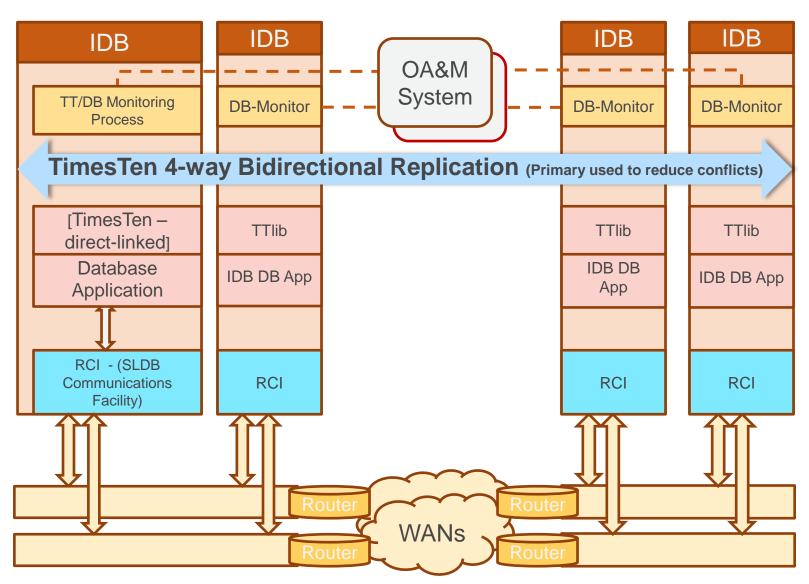

TimesTen Architecture for Index Database

TimesTen Configuration

- Data Manager-Only (direct-connect-only)
- Replication:
  - 4-way full-mesh compression-on replication
  - Multiple replication routes defined for multiple NICs
  - Timestamp-based conflict resolution
  - FAILTHRESHOLD sized for one day's provisioning
  - Compression-on for ttRepAdmin-duplicate
- Fully-integrated installs & upgrades
  - For support of mixed-release ttRepAdmin-duplicate, keep two instances (two releases) for major release upgrades.
- Fully-integrated live seamless backups/restores (most restores will be via ttRepAdmin-duplicate)