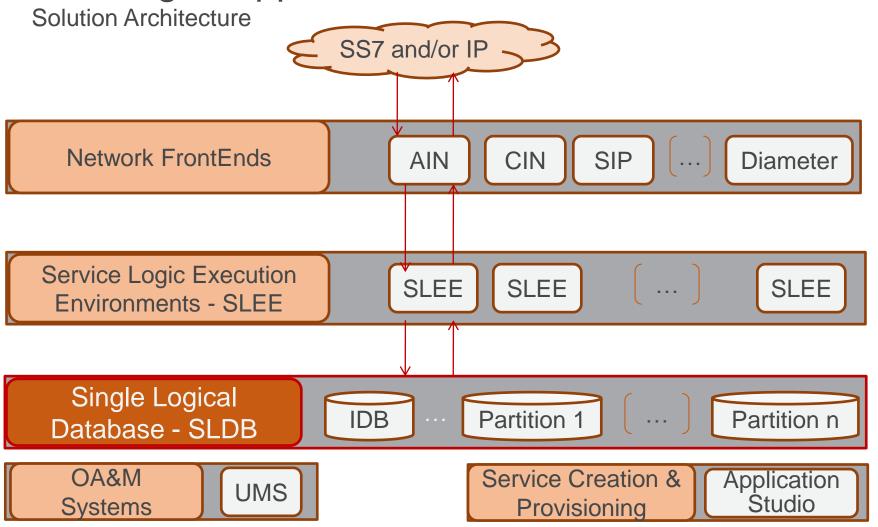

# Service Delivery Solutions Advantage

Index Database (IDB) is used to extend database scalability to multiple partitions of Telcordia Subscriber Profile Repository

#### **IDB** Requirements

#### Large High-Performance, Scalable, Fault-Tolerant, Replicated DB

- High Performance
  - Real-Time: Low Response Times (microseconds).
  - High Rate: Reads/writes using minimal CPU resources, even with failed component(s)
  - Large Capacity + Scalability: Both DB capacity & throughput over CPU, RAM, WAN
    - Larger (denser) DB capacity lowers per-subscriber cost
    - Throughput scales well on high-core-count CPU architectures
    - Throughput remains high as db capacity grows
    - Throughput remains high with high-latency WAN (ie. lower WAN throughput)
- High-Availability & Fault Tolerance
  - **Redundant Components**
  - Integrated OA&M via CvAS MOC, Upgrade Server and Centralized Backup/Restore
    - Online upgrade within 6-hour MW disk performance being a concern here.
    - Mixed-release replication support
  - Responsive 24x7 Support
  - Fault-Tolerant: Seamless failovers for all redundant components
    - Need update/insert/delete conflict resolutions in event of network/node failures
- Competitive Pricing
- If COTS Effective Collaborative Partnership

TimesTen Architecture for Index Database

TimesTen Configuration

- Data Manager-Only (direct-connect-only)
- Replication:
  - 4-way full-mesh compression-on replication
  - Multiple replication routes defined for multiple NICs
  - Timestamp-based conflict resolution
  - FAILTHRESHOLD sized for one day's provisioning
  - Compression-on for ttRepAdmin-duplicate
- Fully-integrated installs & upgrades
  - For support of mixed-release ttRepAdmin-duplicate, keep two instances (two releases) for major release upgrades.
- Fully-integrated live seamless backups/restores (most restores will be via ttRepAdmin-duplicate)