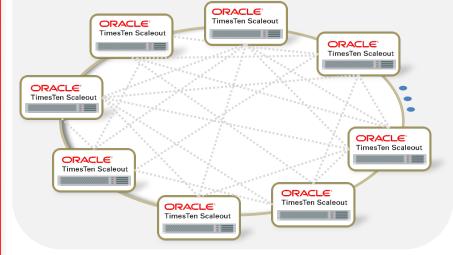

## **Single Image In-Memory Database**

# Elastic Scalability

Grow/shrink number of nodes dynamically, based on load or business needs