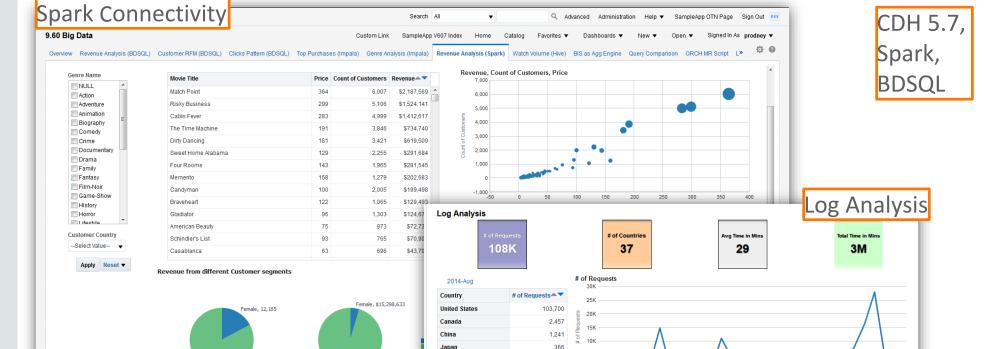

## A. BI 12c Platform new features:

- DV projects examples leveraging latest DV capabilities: external datasources, mashups, AA functions, Direct Database requests, Wrangling, Story Telling (Snapshots), Attribute function...
- Dashboards Sub-Pages tab examples, BIEE server Spark connection

DV Projects – Spark, Impala, BDSQL, Hive

Spark-Online Sales Analysis
Visual Analyzer 3:57 PM

Hive - Customer Sales Analysis
Visual Analyzer 3:55 PM

Impala-Inventory Analysis
Visual Analyzer 3:56 PM

Hive - Log Analysis