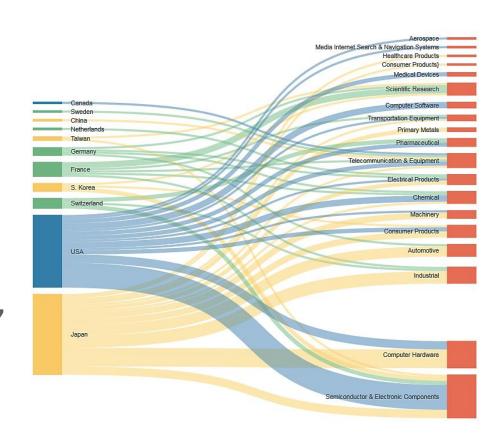

# **OBIEE SampleApp V607**

## What's New Overview

August 2016 Oracle BI PM Demo Group





## SampleApp v607: Installed Software

- Oracle Enterprise Linux 6.7 x64
- OBIEE 12.2.1.1

  AWS ,Oracle MapViewer 12c, MV Demo Samples, Datasynch
- Oracle Database 12.1.0.2.0 EE (PuggableDB), 04/2016 patchset, APEX **5.0.3** & ORDS 2.0.1, ODM, Oracle Spatial
- ORE 1.4.1 & R-3.1.1
- Utils : Start scripts, MapBuilder, SQLDev 4.1.3



## SampleApp v607: What's new

# Sample-Sales data time shifted to 2014, 2015

## A. BI 12c Platform new features:

- DV projects examples leveraging latest DV capabilities: external datasources, mashups, AA functions, Direct Database requests, Wrangling, Story Telling (Snapshots), Attribute function...
- Dashboards Sub-Pages tab examples, BIEE server Spark connection

## **B.** Additional Integration & Customizations:

- Integrating JET visuals in Answers reports,
- 3D interactive R visuals in Answers with plotly
- Additional custom R scripts in DV/OBIEE
   Sentiment, Term Freq, Time Series Decompose,
   Market Basket



## SampleApp v607: New DV Sourcing Features **Data Wrangling**

Oracle DB, Spark, Impala, Hive direct DV sourcing...



Spark-Online Sales Analysis

Visual Analyzer