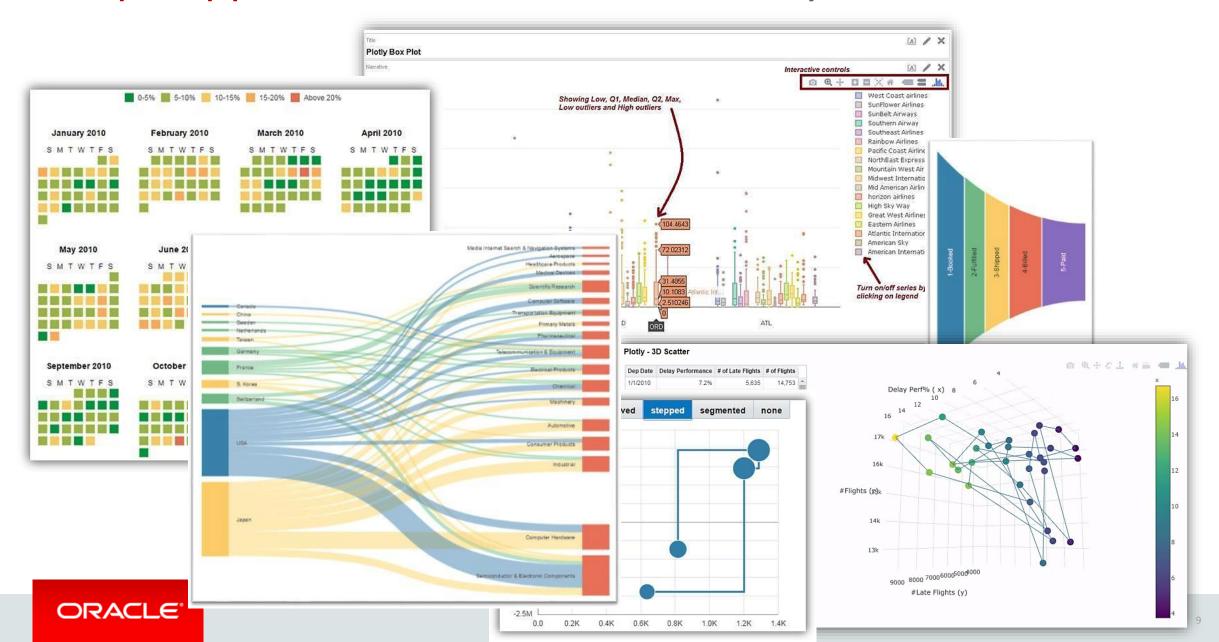

MapReduce
- Apache Oozie
- Cloudera Search
- Apache Spark
- Apacile opain
- Apache Sentry
- YARN





DV Projects – Spark, Impala, BDSQL, Hive



Spark-Online Sales Analysis
Visual Analyzer 3:57 PM



Hive - Customer Sales Analysis
Visual Analyzer 3:55 PM



Impala-Inventory Analysis
Visual Analyzer 3:56 PM

Hive - Log Analysis

753

Visual Analyzer

4:54 PM

## SampleApp v607: New DV Sourcing Features

## Multiple datasource types



## **SQL Based Sources (including Advanced SQLs)**



### **Numerous Connection types**





## SampleApp v607: Freeform DV Visualizations



# SampleApp v607: Advanced analytics DV Examples-

requires R installation to be enabled- see desktop ICON for details



Includes custom R scripts and R viz

# SampleApp v607: Custom JET & R/Plotly 3D-Vizs in Answers



# SampleApp v607: BI Dashboard Sub Pages