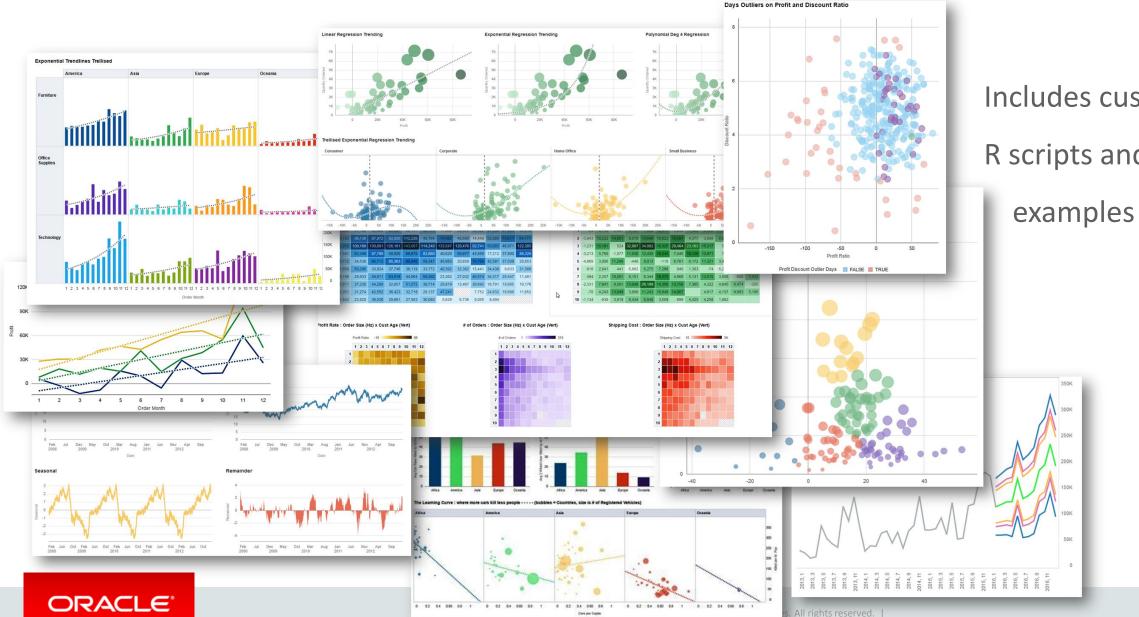

# SampleApp v607: Advanced analytics DV Examples-

requires R installation to be enabled- see desktop ICON for details

Includes custom R scripts and R viz