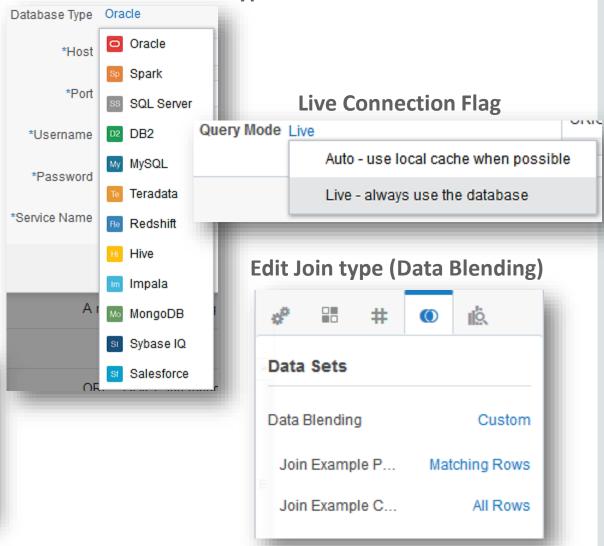

tinue reading:

- What's New in CDH 5.7.0
- What's New in CDH 5.7.1

#### What's New in CDH 5.7.0

The following sections describe new features introduced in CDH

- Operating System Support
- Apache Hadoop
- Apache HBase
- Apache Hive
- Hue
- Apache Impala (incubating)
- MapReduce
- Apache Oozie
- Cloudera Search
- Apache Spark
- Apacile opain
- Apache Sentry
- YARN





DV Projects – Spark, Impala, BDSQL, Hive



Spark-Online Sales Analysis
Visual Analyzer 3:57 PM



Hive - Customer Sales Analysis
Visual Analyzer 3:55 PM



Impala-Inventory Analysis
Visual Analyzer 3:56 PM

Hive - Log Analysis

753

Visual Analyzer

4:54 PM

## SampleApp v607: New DV Sourcing Features

## Multiple datasource types



## **SQL Based Sources (including Advanced SQLs)**



### **Numerous Connection types**





## SampleApp v607: Freeform DV Visualizations



# SampleApp v607: Advanced analytics DV Examples-

requires R installation to be enabled- see desktop ICON for details



Includes custom R scripts and R viz

# SampleApp v607: Custom JET & R/Plotly 3D-Vizs in Answers



# SampleApp v607: BI Dashboard Sub Pages