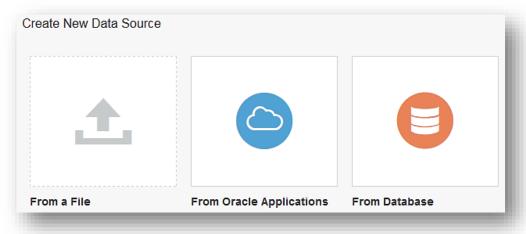

## SampleApp v607: New DV Sourcing Features

## Multiple datasource types

## **SQL Based Sources (including Advanced SQLs)**

### **Numerous Connection types**