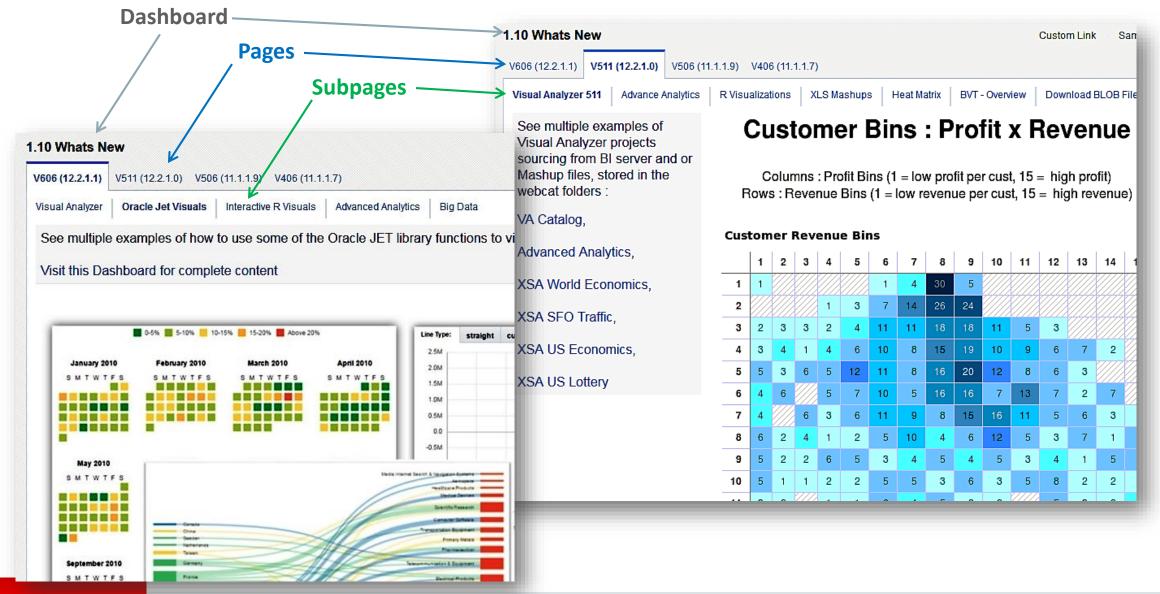

Apache Spark
- Apacile opain
- Apache Sentry
- YARN





DV Projects – Spark, Impala, BDSQL, Hive



Spark-Online Sales Analysis
Visual Analyzer 3:57 PM



Hive - Customer Sales Analysis
Visual Analyzer 3:55 PM



Impala-Inventory Analysis
Visual Analyzer 3:56 PM

Hive - Log Analysis

753

Visual Analyzer

4:54 PM

## SampleApp v607: New DV Sourcing Features

## Multiple datasource types



## **SQL Based Sources (including Advanced SQLs)**



### **Numerous Connection types**





## SampleApp v607: Freeform DV Visualizations



# SampleApp v607: Advanced analytics DV Examples-

requires R installation to be enabled- see desktop ICON for details



Includes custom R scripts and R viz

# SampleApp v607: Custom JET & R/Plotly 3D-Vizs in Answers



# SampleApp v607: BI Dashboard Sub Pages