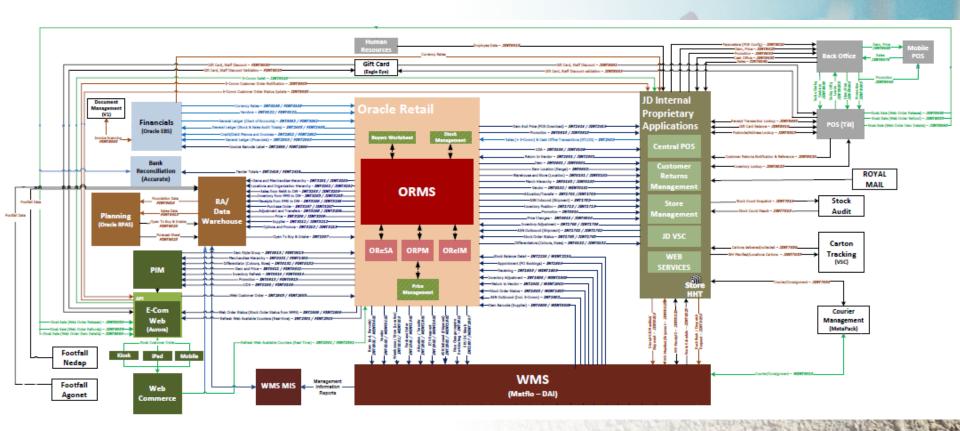

# Making RMS work for JD Sports

Acts as an enabler to support business opportunities

# Making RMS work for JD Sports