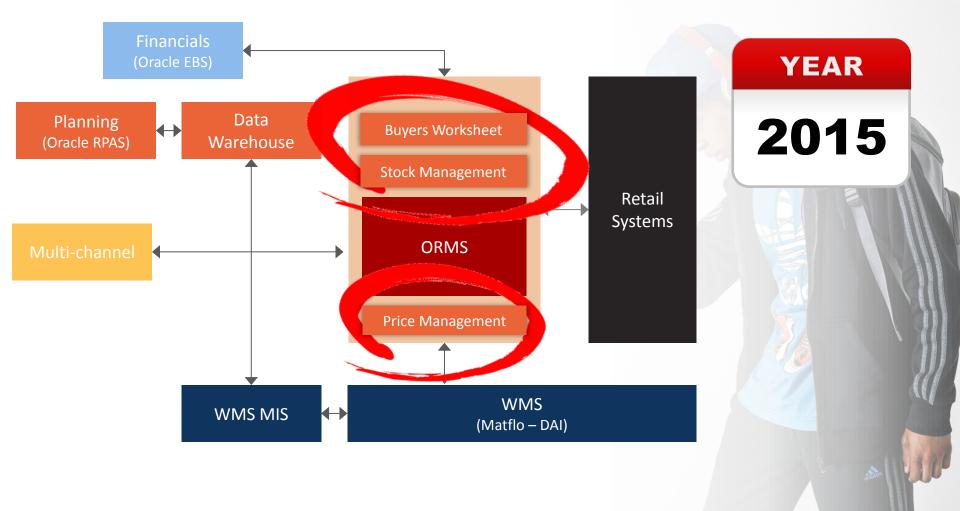

# Making RMS work for JD Sports

Acts as an enabler to support business opportunities

# Making RMS work for JD Sports