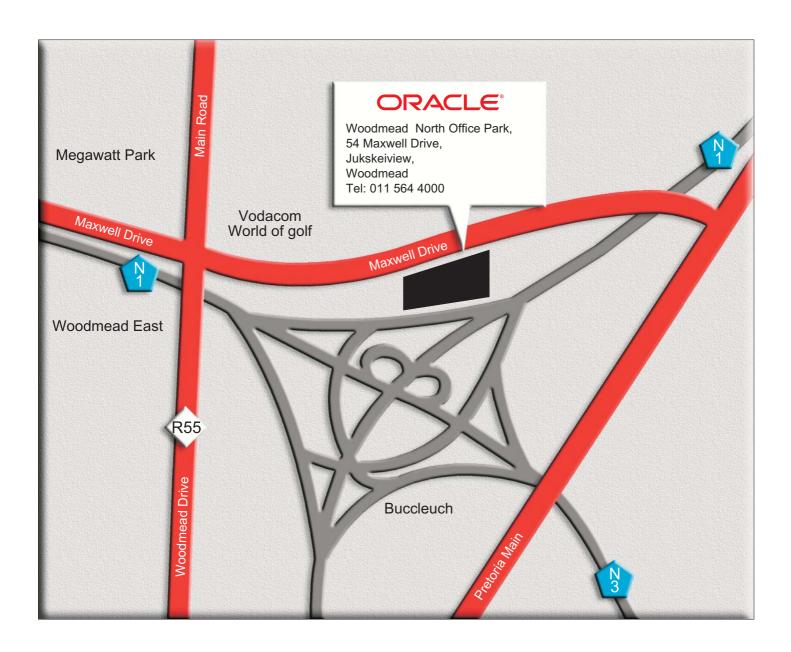

# **Directions to Oracle South Africa**

#### From Pretoria:

- Head South along the N1 towards Johannesburg
- Take Woodmead Off ramp
- · Turn right into Woodmead Drive
- · Pass Makro on the right
- Turn right at traffic lights into Maxwell Drive
- World of Golf will be on the left Oracle will be on the right

## From Johannesburg:

- Head North along the M1 towards Pretoria
- · Turn left at Woodmead Drive
- Pass Makro on the right
- Turn right at traffic lights into Maxwell Drive
- World of Golf will be on the left Oracle will be on the right

## From Roodepoort:

- Head North along the N1 towards Pretoria
- Take Rivonia Offramp
- Turn left into Rivonia Road
- Turn right at traffic light into Witkoppen Road
- Travel along Witkoppen until Maxwell Drive (Megawatt Park)
- · Turn Right into Maxwell Drive
- · Cross over the traffic light
- · World of Golf will be on the left

#### **Physical Address:**

2191

Oracle South Africa
Woodmead North Office Park
54 Maxwell Drive
Jukskeiview
Woodmead

Tel: 011 564 4000 Web: www.oracle.com/za